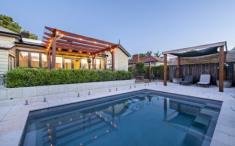

#### 261 Fitzroy Street Dubbo NSW

Radiating classic charm & studded with beautifully crafted hallmarks of its circa 1890s heritage, the character-filled residence at 261 Fitzroy Street is absolutely magnificent. Superbly restored & sympathetically enhanced & extended for stylish modern living, the landmark property has distinctive wraparound bullnose verandahs with French doors opening from the bedrooms, home office and living room.