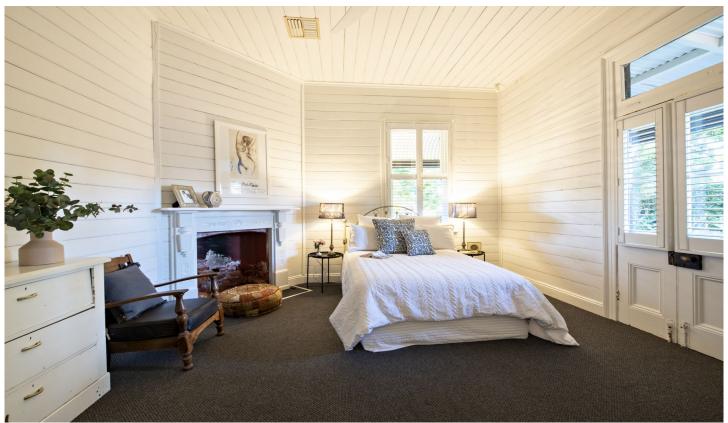

#### 261 Fitzroy Street Dubbo NSW

Radiating classic charm & studded with beautifully crafted hallmarks of its circa 1890s heritage, the character-filled residence at 261 Fitzroy Street is absolutely magnificent. Superbly restored & sympathetically enhanced & extended for stylish modern living, the landmark property has distinctive wraparound bullnose verandahs with French doors opening from the bedrooms, home office and living room.

Original features include wide hallway, fireplaces, mantles & chimneys, polished floorboards timber pannelled walls and high ceilings. You will fall in love with "'Tutuila" the moment you walk through the door.