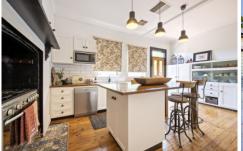

Original features include wide hallway, fireplaces, mantles & chimneys, polished floorboards timber pannelled walls and high ceilings. You will fall in love with "'Tutuila" the moment you walk through the door.