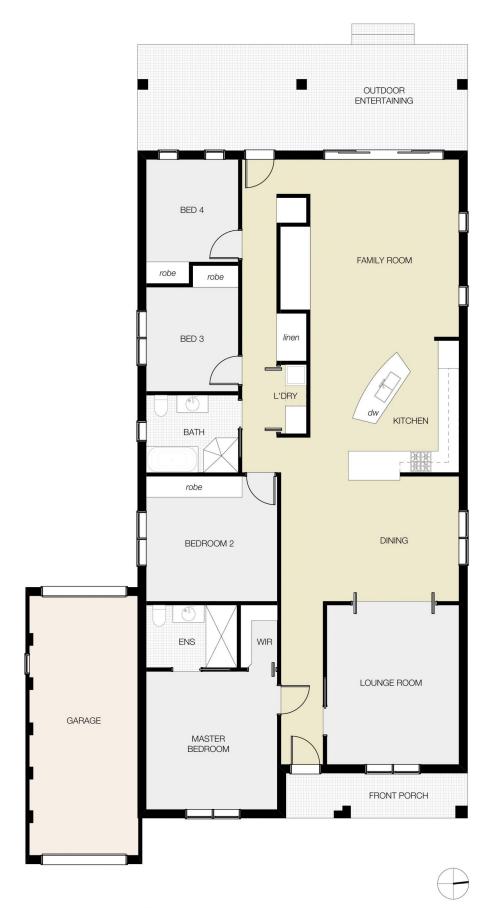

- Four bedrooms with storage
- Master with double shower ensuite and walk-in robe
- Open plan Caesarstone kitchen

For full version visit the website

## 71 JUBILEE STREET, DUBBO

PLAN DISCLAIMER: This diagram is for illustrative purposes only. All reasonable care has been taken in the preparation, but no warranty is given as to the accuracy of the information. This document does not constitute any part of any offer or contract. Any dimensions shown are approximate only. Prospective purchasers must rely on their own

Plans prepared by **Design Tribe Dubbo** on behalf of Bob Berry Real Estate www.designtribedubbo.com.au