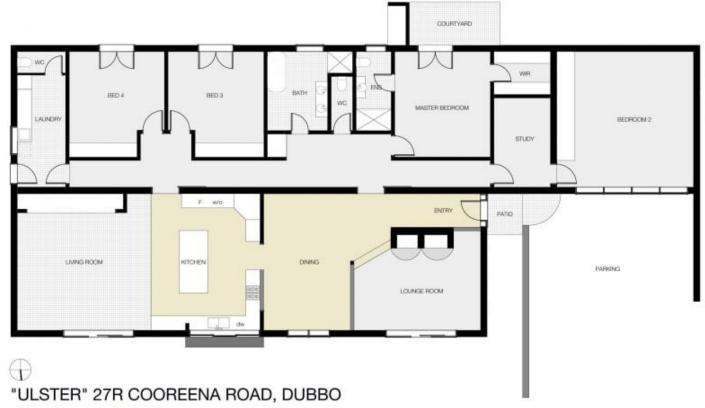

## 4 🕒 3 📛 3 🖨

Type : Rural Price : \$ 935,000 Land Size : 10 ha

View : https://www.bobberry.com.au/sale/nsw/dubb

o-orana/dubbo/residential/rural/7374259

**Graeme Board** 02 6882 6822

PLAN DISCLAIMER: This diagram is for illustrative purposes only. All reasonable care has been taken in the preparation, but no warrantly is given as to the accuracy of the information. This document does not constitute any part of any offer or contract. Any dimensions shown are approximate only. Prospective purchasers must rely on their own enquiries.

Plans prepared by **Design Tribe Dubbo** on behalf of Bob Berry Real Estate www.designtribedubbo.com.au