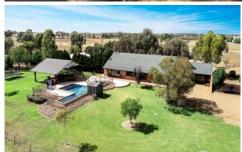

## 27R Cooreena Road Dubbo NSW

Picture perfect on 10 ha (24.7 acres), this outstanding country haven is in a peaceful location just minutes from the centre of Dubbo.

Built to the highest standards, the immaculate north-facing residence offers spacious, modern living with soaring ceilings, quality inclusions & bespoke heritage features.

The irrigated house yard includes a sparking pool & huge resort-style covered entertaining deck with pizza oven, BBQ & outdoor shower.

The property features a separate self-contained teenage retreat, large shed with workshop & 3 vehicle carport, additional machinery shed suitable for conversion into