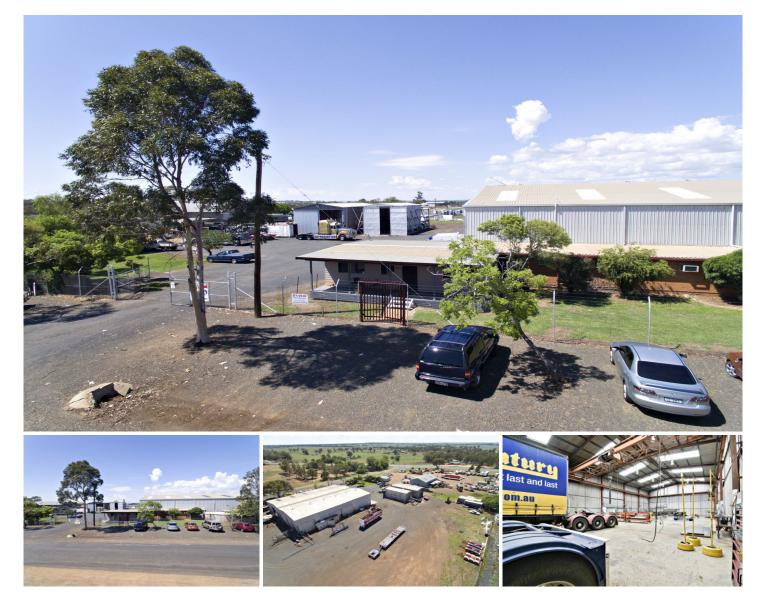

## Lot 1 Wambianna Street Brocklehurst NSW

Suitable for transport, manufacturing, repairs & sales with large sheds on site. Located in Brocklehurst approximately 8 kms from Dubbo North of Dubbo with direct access to the Newell Highway and Burraway Road.

All buildings on site are in good condition and there is potential to increase the number of sheds, subject to council approval. On site is a transportable building used for office & administration duties, main warehouse/shed with large mezzanine and storage plus staff amenities plus 3 additional sheds.

- Main Shed 6 x 6 m bays x 22 m wide, 6.5 m high, with large mezzanine office/storage plus staff amenities

- Warehouse/shed, 6 x 6 m bays x 22 m wide, 6.5 m high

For full version visit the website

Type Price Building Size : 1607 sqm Land Size