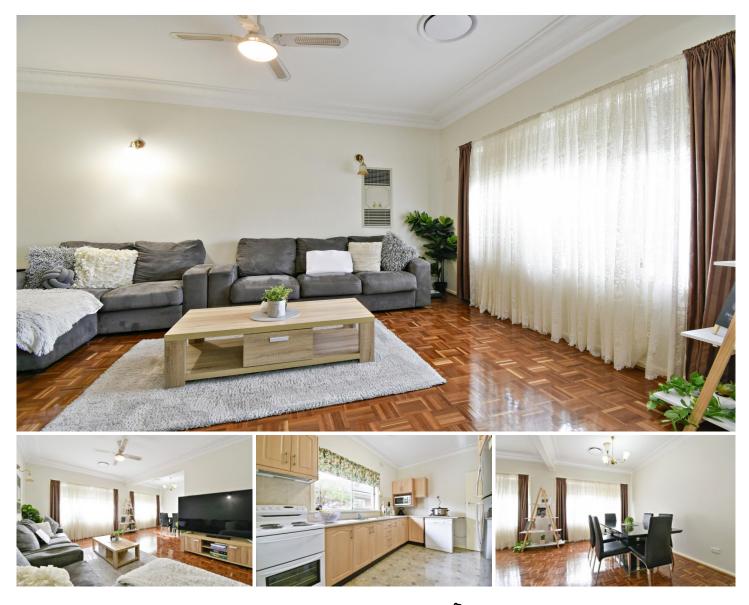

## 386 Fitzroy Street Dubbo NSW

The living is easy in this comfortable family residence ideally situated in the heart of South Dubbo within walking distance of schools, Boundary Road shopping centre, medical practices, tavern, parks, sporting fields & popular cycling & walking paths.

Offering a well-designed floor plan with a sense of space & natural light, the home will appeal to both owner occupiers & astute investors looking for a quality property.

Features include ducted & zoned R/C A/C, parquetry flooring in the lounge & dining, terrific covered paved alfresco entertaining, enclosed double carport with wrought iron gates, large shed, vegie garden, fire pit area & easy-care gardens with auto irrigation, grapes, citrus &