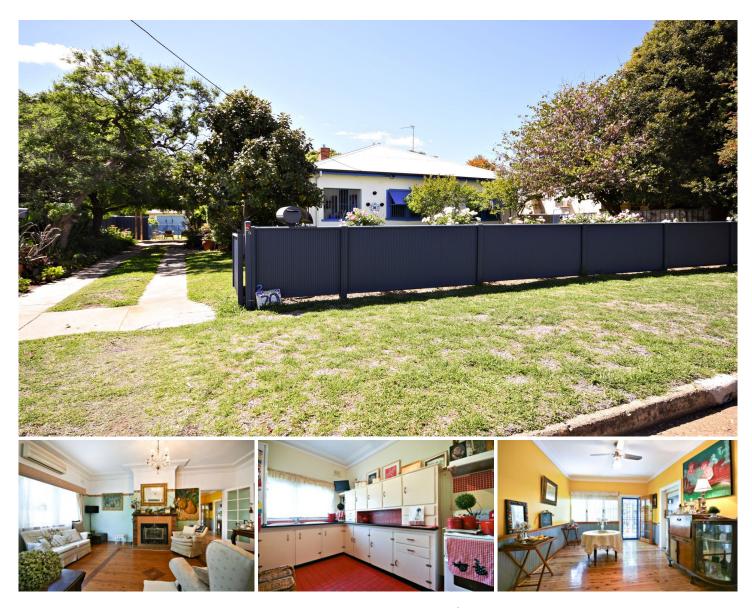

## 20 Sterling Street Dubbo NSW

Situated in one of Dubbo's most sought after locations for proximity to Tamworth St shops this lovely quaint home is packed with period features including high ceilings, decorative cornices and polished floor boards.

Set behind a secure fence, the solid home is set on 1151 sq m of established gardens and trees making it a lovely environment to enjoy indoor and outdoor living. The large block and placement of the home allows the purchaser the opportunity to extend the home, build a shed, put in a pool or subdivide (STCA).

- 3 bedrooms, 2 with built-ins and split system r/c a/c units
- Modern bathroom with separate toilet
- Sunny living room with built-in natural gas log look heater

3 🛤 1 🚰 2 🚘

| Туре      | : House            |
|-----------|--------------------|
| Price     | : \$ 372,500       |
| Land Size | : 1151 sqm         |
| View      | : https://www.bobb |