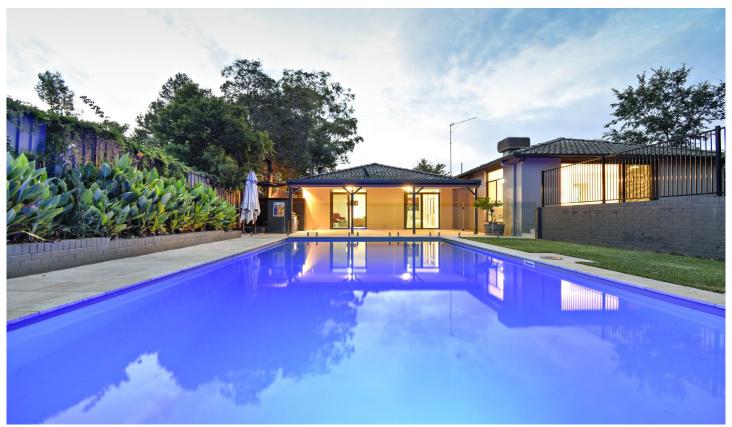

## **6 Rhyana Court Dubbo NSW**

With its versatile design and carefully selected finishes this reinvented architecturally designed residence is one of a kind. Located in a quiet, leafy, friendly cul-de-sac neighbouring the golf course creating the perfect back drop to this residence where each window frames a view to the garden, pool or court yard with tranquil fish pond.

Built in the 1960's and designed by renowned architects the residence has been completely transformed with bespoke finishes through out to create an exceptional lifestyle opportunity with multiple living zones and poolside plus garden entertaining areas.