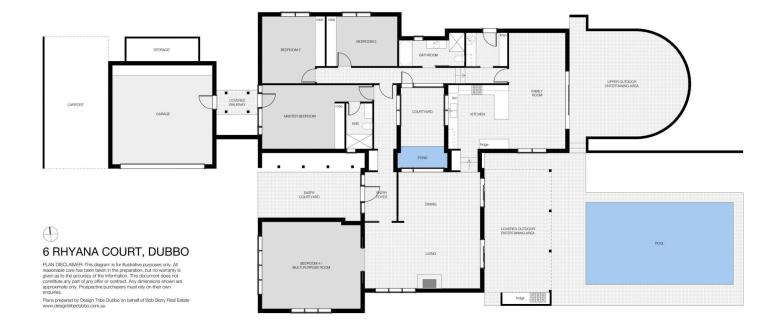

## **6 Rhyana Court Dubbo NSW**

With its versatile design and carefully selected finishes this reinvented architecturally designed residence is one of a kind. Located in a quiet, leafy, friendly cul-de-sac neighbouring the golf course creating the perfect back drop to this residence where each window frames a view to the garden, pool or court yard with tranquil fish pond.

Built in the 1960's and designed by renowned architects the residence has been completely transformed with bespoke finishes through out to create an exceptional lifestyle opportunity with multiple living zones and poolside plus garden entertaining areas.

- Functional floor plan with multiple living or bedroom options

For full version visit the website