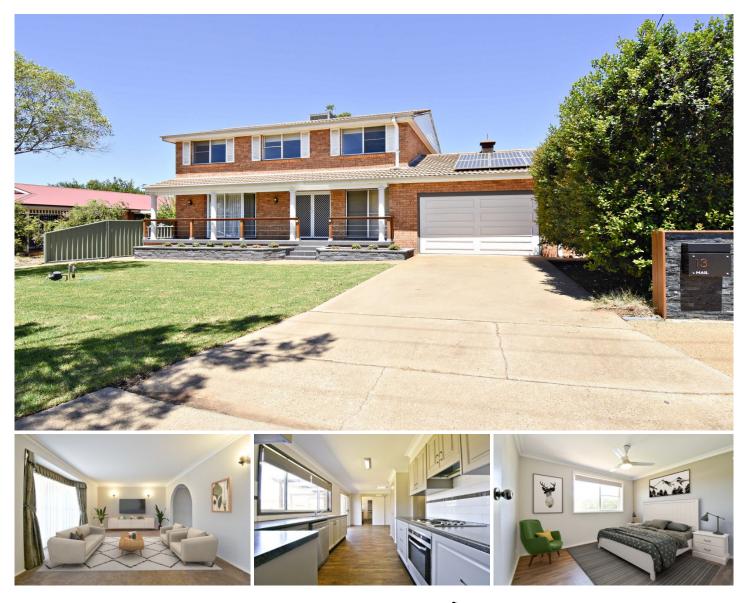

## **13 Emerald Street Dubbo NSW**

This family home has had a recent transformation inside and out to create a modern living environment perfect for those wanting to live in South Dubbo close to parks, schools, Boundary Rd shops and walking track.

Ready for you to immediately enjoy, all the hard work has been done for you including recent turfing of the yards and installation of automatic watering system. All the bathrooms and kitchen have been modernised and the home is freshly painted with updated floor coverings.

- 4 bedrooms plus office
- Master with walk through wardrobe and updated ensuite
- Renovated family bathroom
- Modern family kitchen with stainless steel appliances

For full version visit the website

## 4 🛤 3 🚔 2 😭

| Туре      | : House       |
|-----------|---------------|
| Price     | : \$ 390,000  |
| Land Size | : 643 sqm     |
| View      | : https://www |

: https://www.bobberry.com.au/sale/nsw/dubb o-orana/dubbo/residential/house/7374246