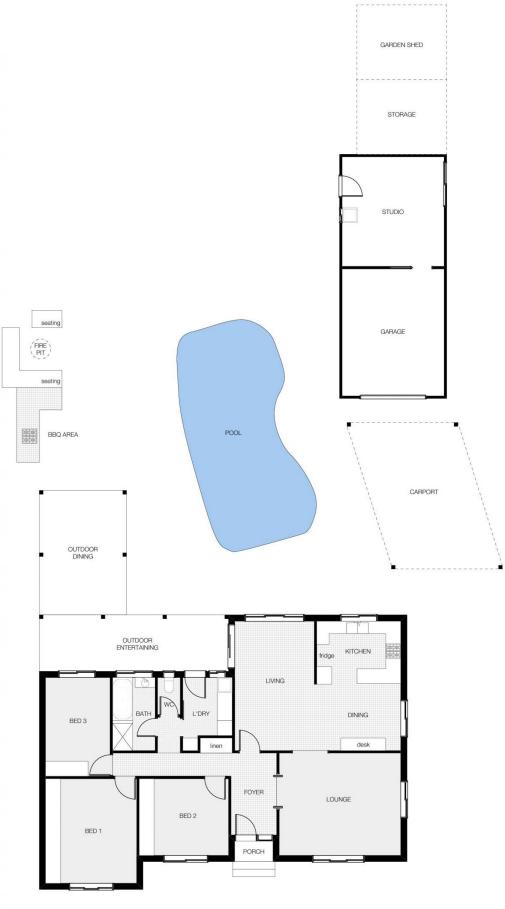

## **8 Beveridge Crescent Dubbo NSW**

If you like the good life there's plenty on offer in this great family home offering seamless indoor/outdoor living, heated salt water pool, huge covered alfresco area, built-in BBQ, fire pit with seating, cubby house, chook run, vegies & established private gardens with auto irrigation.

Enjoy 3 bedrooms, great storage, lounge, dining, family area, study nook with cabinetry, teen retreat, natural gas, ceiling fans & split system A/C units.

Well located in a quiet tree lined cul-de-sac close to schools, South Dubbo neighbourhood shops, tavern, medical centres, parks & walking & cycling tracks.

3 bedrooms, large built-in robes Lounge, dining, family, study nook Great built-in storage throughout Nat gas, fans, split system A/C units Kitchen with pantry, s/steel appliances

3 🛺 1 🟪 2 🗬

**Price** : \$ 365,000 **Land Size** : 797 sqm

## 8 BEVERIDGE CRESCENT, DUBBO

PLAN DISCLAIMER: This diagram is for illustrative purposes only, All reasonable care has been taken in the preparation, but no warranty is given as to the accuracy of the information. This document does not constitute any part of any offer or contract. Any dimensions shown are approximate only. Prospective purchasers must rely on their own enquiries.