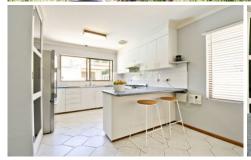

3 bedrooms, large built-in robes Lounge, dining, family, study nook Great built-in storage throughout Nat gas, fans, split system A/C units Kitchen with pantry, s/steel appliances

3 🛺 1 🟪 2 🗬

**Price** : \$ 365,000 **Land Size** : 797 sqm