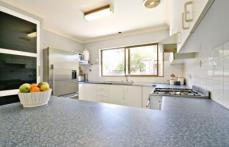

3 bedrooms, large built-in robes Lounge, dining, family, study nook Great built-in storage throughout Nat gas, fans, split system A/C units Kitchen with pantry, s/steel appliances

3 🛺 1 🟪 2 🗬

**Price** : \$ 365,000 **Land Size** : 797 sqm