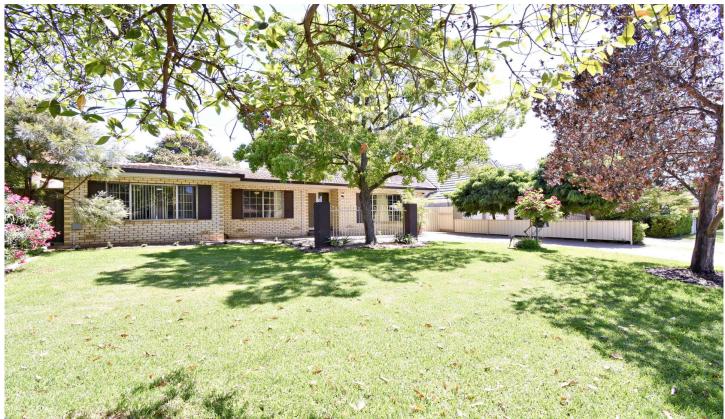

## **8 Beveridge Crescent Dubbo NSW**

If you like the good life there's plenty on offer in this great family home offering seamless indoor/outdoor living, heated salt water pool, huge covered alfresco area, built-in BBQ, fire pit with seating, cubby house, chook run, vegies & established private gardens with auto irrigation.

Enjoy 3 bedrooms, great storage, lounge, dining, family area, study nook with cabinetry, teen retreat, natural gas, ceiling fans & split system A/C units.

Well located in a quiet tree lined cul-de-sac close to schools, South Dubbo neighbourhood shops, tavern, medical centres, parks & walking & cycling tracks.

3 bedrooms, large built-in robes Lounge, dining, family, study nook Great built-in storage throughout Nat gas, fans, split system A/C units Kitchen with pantry, s/steel appliances

3 🛺 1 🟪 2 🗬

**Price** : \$ 365,000 **Land Size** : 797 sqm