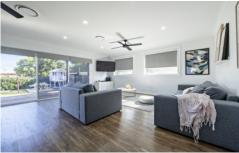

## 17 Mary Street Dubbo NSW

This residence has had a architecturally designed transformation complete in 2017 resulting in a spacious home with sleek design features and a contemporary open plan layout.

Upon entry you will be immediately greeted by a sense of space and quality which includes enhancing of the original features of high ceilings, decorative cornices and sash windows whilst including the latest design features in the bathrooms and kitchen.