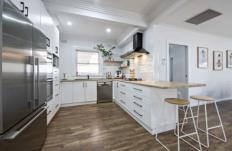

## 17 Mary Street Dubbo NSW

This residence has had a architecturally designed transformation complete in 2017 resulting in a spacious home with sleek design features and a contemporary open plan layout.

Upon entry you will be immediately greeted by a sense of space and quality which includes enhancing of the original features of high ceilings, decorative cornices and sash windows whilst including the latest design features in the bathrooms and kitchen.