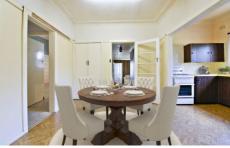

Ideally suited to first home owners, this home is ready to move into. It is loaded with potential and awaits your personal touches.

- 3 bedrooms, 2 with built-ins
- Separate living area
- Open plan kitchen and dining area
- Second living area or office with storage
- Timber floors, decorative cornices and picture rails