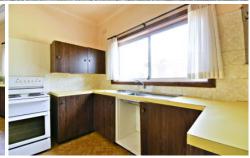

Ideally suited to first home owners, this home is ready to move into. It is loaded with potential and awaits your personal touches.

- 3 bedrooms, 2 with built-ins
- Separate living area
- Open plan kitchen and dining area
- Second living area or office with storage
- Timber floors, decorative cornices and picture rails