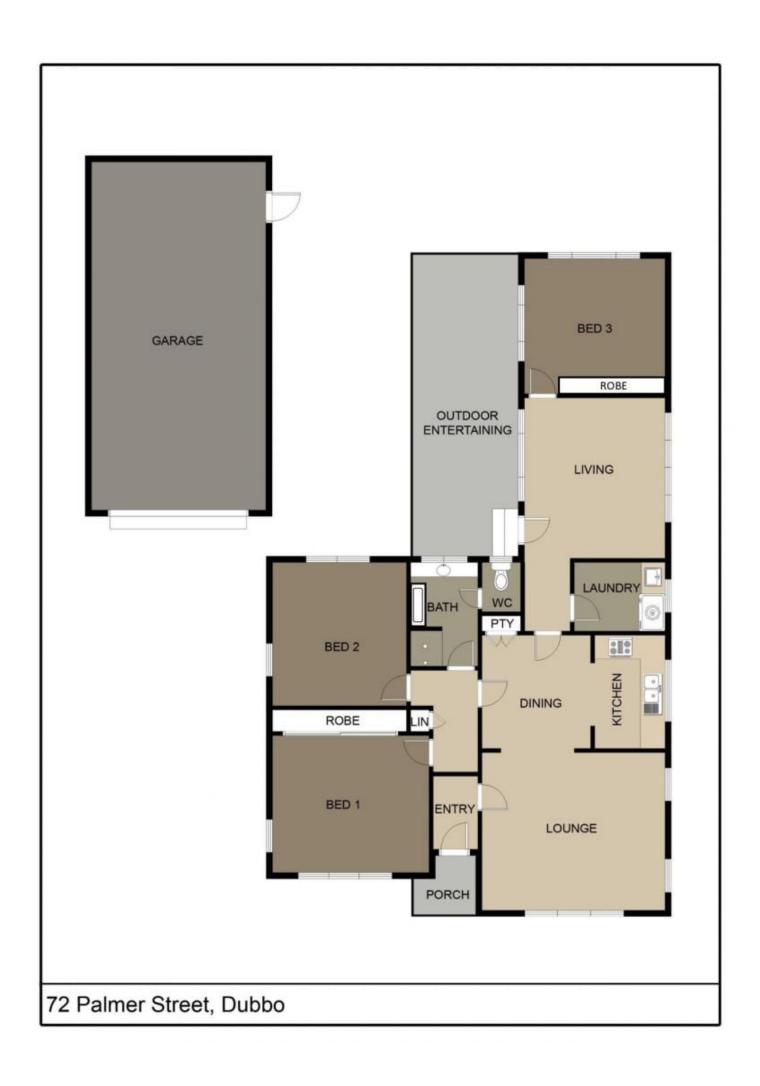

## 72 Palmer Street Dubbo NSW

You will love the convenient lifestyle offered by this highly affordable home in a family friendly neighbourhood within walking distance of infants, primary and secondary schools, Boundary Road and Tamworth Street shopping centres, cafes, parks, medical centres, and sporting facilities.

Ideally suited to first home owners, this home is ready to move into. It is loaded with potential and awaits your personal touches.

- 3 bedrooms, 2 with built-ins
- Separate living area
- Open plan kitchen and dining area
- Second living area or office with storage
- Timber floors, decorative cornices and picture rails

## 3 📭 1 🔓 1 🗬

Type : House Price : \$ 260,000 Land Size : 872 sqm

View: https://www.bobberry.com.au/sale/nsw/dubb

o-orana/dubbo/residential/house/7374229

Bob Berry Real Estate 02 6882 6822