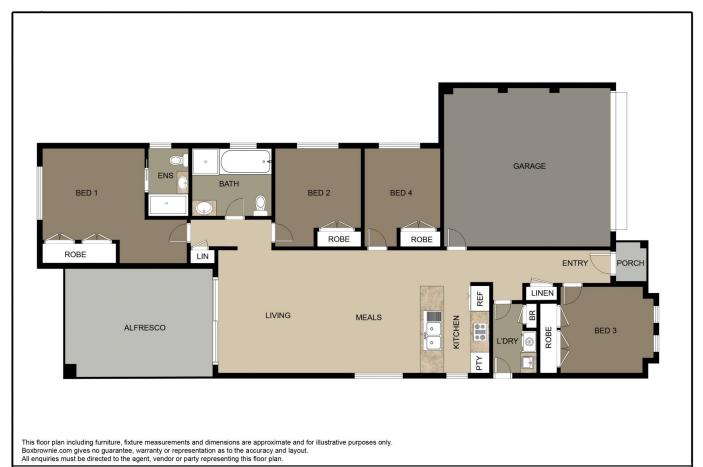

Situated in a quiet cul-de-sac the home is currently rented making it ideal for the investor or owner occupier.

- Four spacious bedrooms with built-ins
- Master with ensuite
- Modern kitchen with quality appliances
- Spacious living room with timber look flooring
- Modern bathroom and laundry
- Alfresco area

## 4 🗀 2 📛 2 🖨

Type : House Price : \$ 362,500 Land Size : 580 sqm

View: https://www.bobberry.com.au/sale/nsw/dubbo-orana/dubbo/residential/house/7374228

Jane Donald 02 6882 6822

Elle Crisp 02 6882 6822

6 Glenshee Close, Dubbo