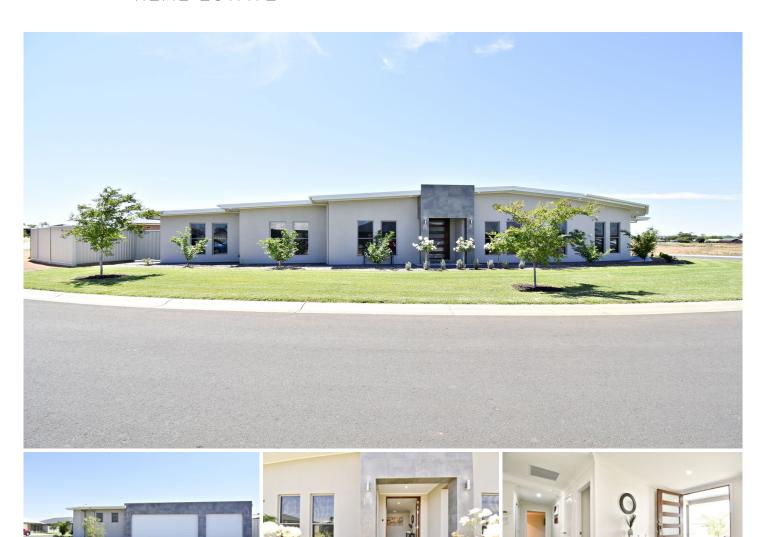

## 19 Severn Circle Dubbo NSW

Every detail has been carefully selected & quality crafted in this magnificent home in family-friendly Macquarie View Estate with green spaces, walking & cycling paths & nbn connectivity.

12 months old & presented in new condition, the steel framed property has multiple living spaces, quality kitchen, fantastic storage room, 4 huge bedrooms plus study/5th bedroom, ensuite, generous built-ins, quality alfresco area, & sparking salt water pool with shade sail, pool mat & equipment.

Triple auto garage, rear yard access, garden shed, easy to maintain landscaped gardens and auto irrigation. Views towards Macquarie River & hills, close to schools, CBD,

For full version visit the website

## 5 **2** 3 **2**

Type : House
Price : \$ 655,000
Building Size : 353 sqm
Land Size : 791 sqm

View : https://www.bobberry.com.au/sale/nsw/d

ubbo-orana/dubbo/residential/house/737

4227

Ross Woodham

Plans prepared by **Design Tribe Dubbo** on behalf of Bob Berry Real Estate www.designiribedubbo.com.au PLAN DISCLAIMER: This diagram is for illustrative purposes only. All reasonable care has been taken in the preparation, but no warranty is given as to the accuracy of the information. This document does not constitute any part of any ofter or contract. Any dimensions shown are approximate only. Prospective purchasers must rely on their own enquiries.