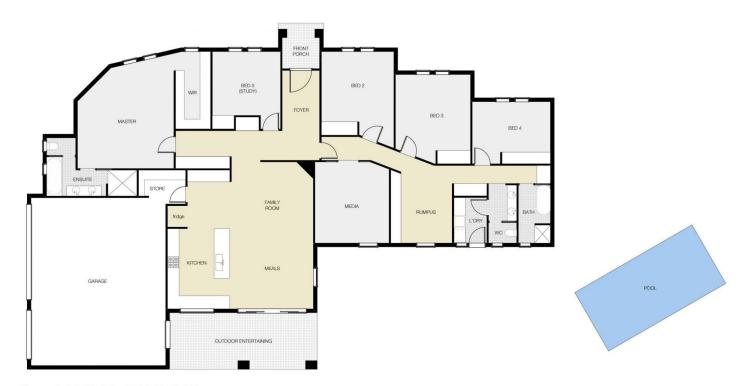

## 5 **2** 3 **2**

Type : House
Price : \$ 655,000
Building Size : 353 sqm
Land Size : 791 sqm

View : https://www.bobberry.com.au/sale/nsw/d

ubbo-orana/dubbo/residential/house/737

4227

Ross Woodham

Plans prepared by **Design Tribe Dubbo** on behalf of Bob Berry Real Estate www.designiribedubbo.com.au PLAN DISCLAIMER: This diagram is for illustrative purposes only. All reasonable care has been taken in the preparation, but no warranty is given as to the accuracy of the information. This document does not constitute any part of any ofter or contract. Any dimensions shown are approximate only. Prospective purchasers must rely on their own enquiries.

19 SEVERN CIRCLE, DUBBO  $\oplus$ 