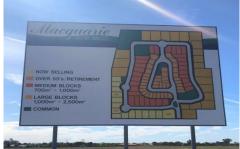

## 7 Waterford Circuit Narromine NSW

- New land development estate
- 1,000sq m block
- Close to Macquarie River
- All town services
- Short drive to Narromine CBD and shops
- Level block

The information and figures contained in this material is supplied by the vendor and is unverified. Potential buyers should take all steps necessary to satisfy themselves regarding the information contained herein.

Type : Land
Price : \$ 56,500
Land Size : 1000 sqm

**View**: https://www.bobberry.com.au/sale/nsw/dubb o-orana/narromine/residential/land/7374219

**Graeme Board** 02 6882 6822