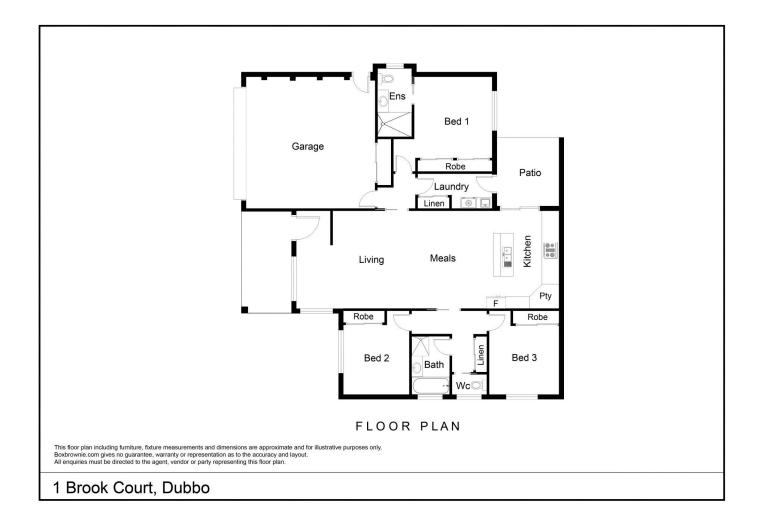

## 1 Brook Court Dubbo NSW

This three bedroom attached home in Southlakes has significant style, quality and appealing proportions. Perfectly sized for the buyer who still wants to relax with friends and have room to bbq or have the company of a pet. Taking advantage of the northerly aspect to the relaxed central living and dining zone there is also two alfresco entertaining areas. Perfectly positioned in a cul-de-sac within a short stroll to walking paths and lakes.

- Three bedrooms with built-ins
- Master with ensuite
- Stone kitchen with large island bench
- Quality SMEG appliances
- Full bathroom with separate toilet
- Large tiled open plan living room

For full version visit the website

## 3 😕 2 🔓 2 🖨

Type : Semi Detached
Price : \$ 410,000
Building Size : 189.84 sqm
Land Size : 455 sqm

View : https://www.bobberry.com.au/sale/nsw/d

ubbo-orana/dubbo/residential/semi-deta

ched/7374217

Jane Donald