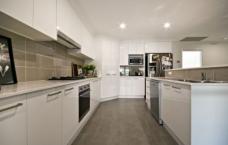

- Three bedrooms with built-ins
- Master with ensuite
- Stone kitchen with large island bench
- Quality SMEG appliances
- Full bathroom with separate toilet
- Large tiled open plan living room

For full version visit the website