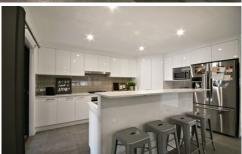

- Three bedrooms with built-ins
- Master with ensuite
- Stone kitchen with large island bench
- Quality SMEG appliances
- Full bathroom with separate toilet
- Large tiled open plan living room

For full version visit the website