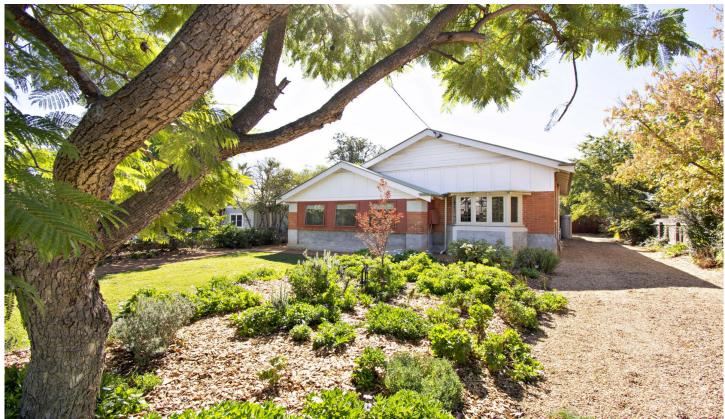

## 48 Tamworth Street Dubbo NSW

This picturesque and charming double brick Californian Bungalow c1935 is perfect for the buyer seeking a period home and a lifestyle of absolute convenience to shops, schools, parks and walking track.

This well maintained residence has a flexible floor plan with good sized bedrooms, options for a home office with separate entrance and original features including high decorative ceilings, polished floor boards and ornate leadlight windows.

Established gardens set on 988 sq m frame the residence which is bathed in northern sun to the back yard, outdoor entertaining area and pool.

For full version visit the website