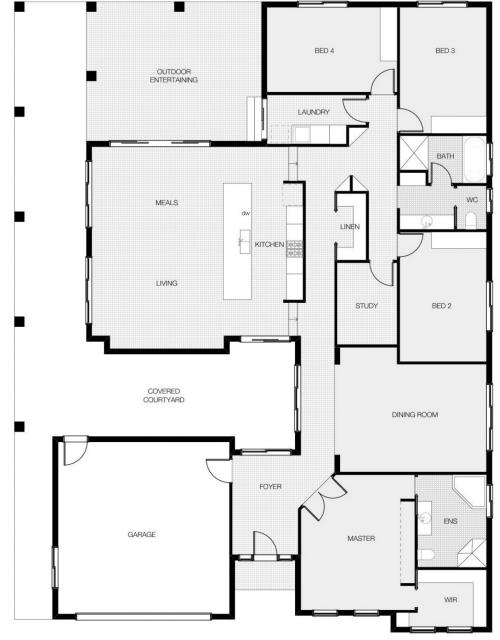

You will love the light-filled interiors, high ceilings, neutral tones & quality fittings & finishes. Enjoy multiple covered living & entertaining spaces, tranquil courtyard, stylish salt water pool with cabana & 3rd toilet & private child & pet friendly landscaped gardens. The double auto garage has internal access & storage space. A detached smaller

## 7 LAKESIDE CIRCUIT DUBBO

PLAN DISCLAIMER: This diagram is for illustrative purposes only. All reasonable care has been taken in the preparation, but no warranty is given as to the accuracy of the information. This document does not constitute any part of any offer or contract. Any dimensions shown are approximate only. Prospective purchasers must rely on their own enquiries.

WC

GOLF BUGGY GARAGE

Plans prepared by **Design Tribe Dubbo** on behalf of Bob Berry Real Estate www.designtribedubbo.com.au