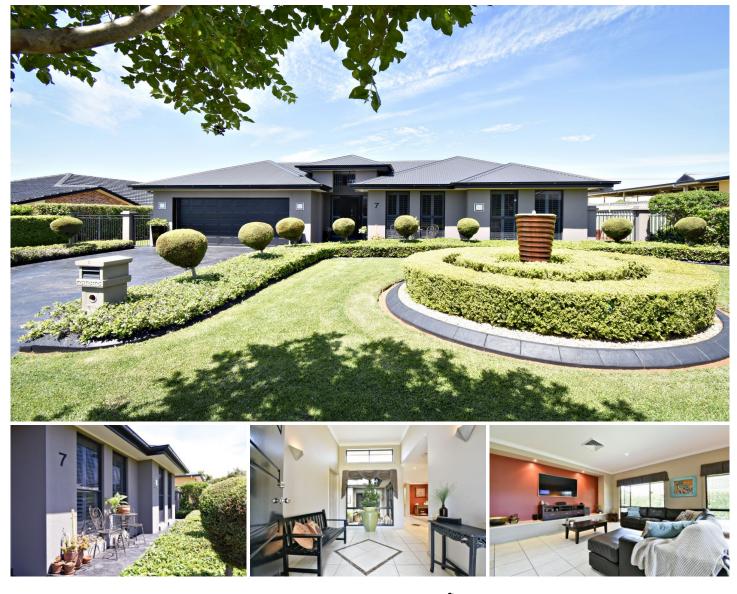

## 7 Lakeside Circuit Dubbo NSW

You will feel like you are on holidays year-round in this immaculately presented residence near golf course & parklands offering an enviable lifestyle of comfort, relaxation & convenience. Nestled among other quality properties, this feature-packed home enjoys close proximity to schools, medical centres, Delroy Park shopping complex, child care, fitness centres & peaceful recreation areas with water features & walking & cycling tracks.

You will love the light-filled interiors, high ceilings, neutral tones & quality fittings & finishes. Enjoy multiple covered living & entertaining spaces, tranquil courtyard, stylish salt water pool with cabana & 3rd toilet & private child & pet friendly landscaped gardens. The double auto garage has internal access & storage space. A detached smaller