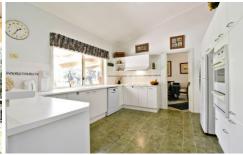

## 1 Waverly Drive Dubbo NSW

Owner is downsizing and requires sale, offers invited.

Set on 4716 sq m in peaceful Sheraton Meadows, this one owner, family retreat, is surrounded by verandahs designed to take advantage of the northerly aspect and use energy efficiencies such as solar panels and solar hot water plus. Surrounded by beautiful private gardens, the feature-packed residence includes spacious rooms with soaring ceilings, quality fittings & fixtures, superb alfresco areas & a detached spa house. Set on the eastern outskirts of the city close to Blueridge, Orana Mall, schools, medical centre & Bunnings.