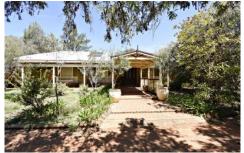

## 1 Waverly Drive Dubbo NSW

Owner is downsizing and requires sale, offers invited.

Set on 4716 sq m in peaceful Sheraton Meadows, this one owner, family retreat, is surrounded by verandahs designed to take advantage of the northerly aspect and use energy efficiencies such as solar panels and solar hot water plus. Surrounded by beautiful private gardens, the feature-packed residence includes spacious rooms with soaring ceilings, quality fittings & fixtures, superb alfresco areas & a detached spa house. Set on the eastern outskirts of the city close to Blueridge, Orana Mall, schools, medical centre & Bunnings.