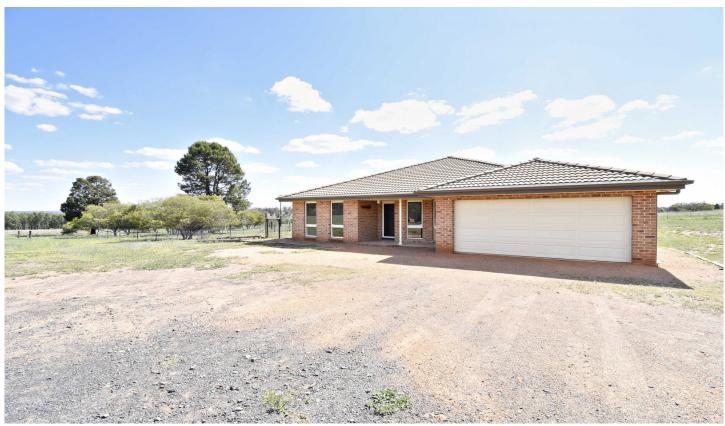

## 57R Peak Hill Road Dubbo NSW

Experience tranquility & easy country living on this 10.1 ha (25 acre) lifestyle block a short 10-minute drive from Dubbo.

Offering plenty of room to move, the rural sanctuary has a quality home with spacious light-filled rooms, separate living areas & easy access to the tiled front verandah & large covered alfresco entertaining area.

The home has 3 large bedrooms with generous built-in wardrobes, office or 4th bedroom & formal living or 5th bedroom. The master suite has a his & her walk-through wardrobe & ensuite. The family bathroom has a separate toilet with handbasin. The laundry has oodles of storage & a 3rd shower.

## 4 🚐 2 📛 2 🖨

**Type**: Acreage/Semi-Rural

**Price** : \$ 570,000 **Land Size** : 10.12 ha

View: https://www.bobberry.com.au/sale/nsw/dubb

o-orana/dubbo/residential/acreagesemirural/

7374208

**Graeme Board** 02 6882 6822