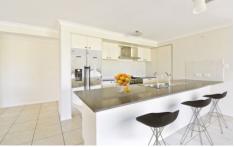

## 57R Peak Hill Road Dubbo NSW

Experience tranquility & easy country living on this 10.1 ha (25 acre) lifestyle block a short 10-minute drive from Dubbo.

Offering plenty of room to move, the rural sanctuary has a quality home with spacious light-filled rooms, separate living areas & easy access to the tiled front verandah & large covered alfresco entertaining area.

The home has 3 large bedrooms with generous built-in wardrobes, office or 4th bedroom & formal living or 5th bedroom. The master suite has a his & her walk-through wardrobe & ensuite. The family bathroom has a separate toilet with handbasin. The laundry has oodles of storage & a 3rd shower.