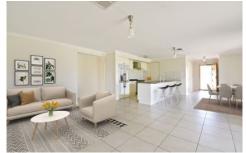

## 57R Peak Hill Road Dubbo NSW

Experience tranquility & easy country living on this 10.1 ha (25 acre) lifestyle block a short 10-minute drive from Dubbo.

Offering plenty of room to move, the rural sanctuary has a quality home with spacious light-filled rooms, separate living areas & easy access to the tiled front verandah & large covered alfresco entertaining area.

The home has 3 large bedrooms with generous built-in wardrobes, office or 4th bedroom & formal living or 5th bedroom. The master suite has a his & her walk-through wardrobe & ensuite. The family bathroom has a separate toilet with handbasin. The laundry has oodles of storage & a 3rd shower.