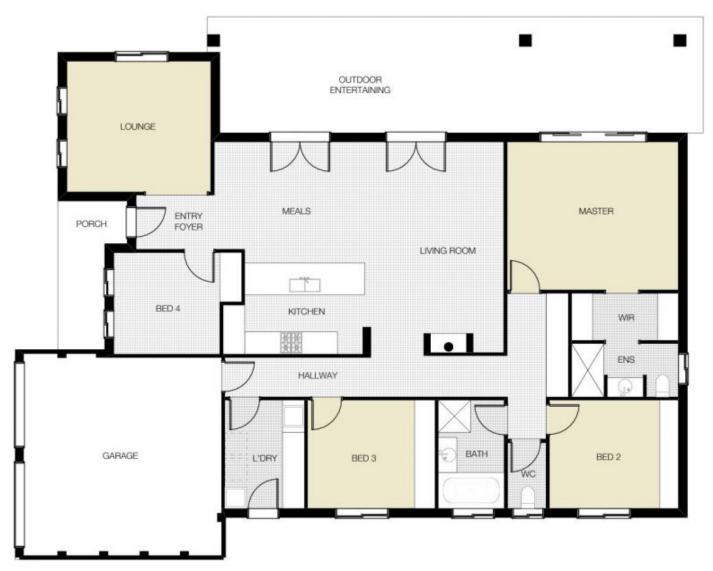

The home has 3 large bedrooms with generous built-in wardrobes, office or 4th bedroom & formal living or 5th bedroom. The master suite has a his & her walk-through wardrobe & ensuite. The family bathroom has a separate toilet with handbasin. The laundry has oodles of storage & a 3rd shower.

## 57R PEAK HILL ROAD, DUBBO

PLAN DISCLAIMER: This diagram is for illustrative purposes only. All reasonable care has been taken in the preparation, but no warranty is given as to the accuracy of the information. This document does not constitute any part of any offer or contract. Any dimensions shown are approximate only. Prospective purchasers must rely on their own enquiries.

Plans prepared by **Design Tribe Dubbo** on behalf of Bob Berry Real Estate www.designtribedubbo.com.au