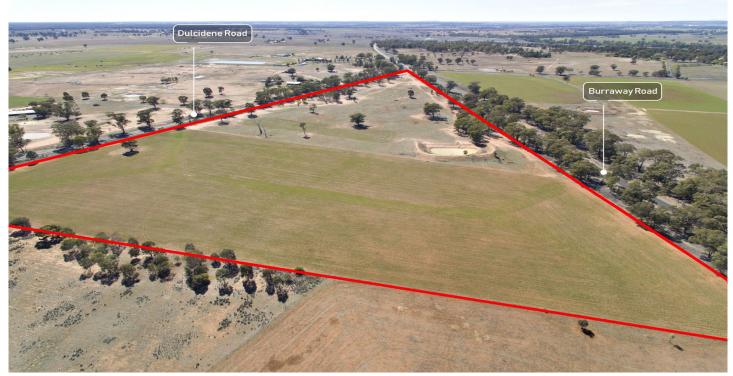

## **8L Dulcidene Road Dubbo NSW**

15.03Ha of vacant land set in a private yet easy access location, just 17km from the city centre and 12km from the sale yards. Offering a sought-after rural locale the block has a sealed road to gate and school bus stop directly across from your front gate.

Situated at the intersection of Burraway Rd, Dulcidene Rd and Furneys Rd the block offers plenty of options for dwelling placement to take advantage of services and aspect. The block has two dams.

A perfect block to build your dream home or run stock. If you are looking for rural lifestyle inspect now before it's too late! Offered on behalf of a deceased estate the block will be sold and we invite offers.