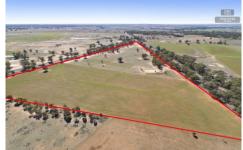

## **8L Dulcidene Road Dubbo NSW**

15.03Ha of vacant land set in a private yet easy access location, just 17km from the city centre and 12km from the sale yards. Offering a sought-after rural locale the block has a sealed road to gate and school bus stop directly across from your front gate.

Situated at the intersection of Burraway Rd, Dulcidene Rd and Furneys Rd the block offers plenty of options for dwelling placement to take advantage of services and aspect. The block has two dams.

A perfect block to build your dream home or run stock. If you are looking for rural lifestyle inspect now before it's too late! Offered on behalf of a deceased estate the block will be sold and we invite offers.