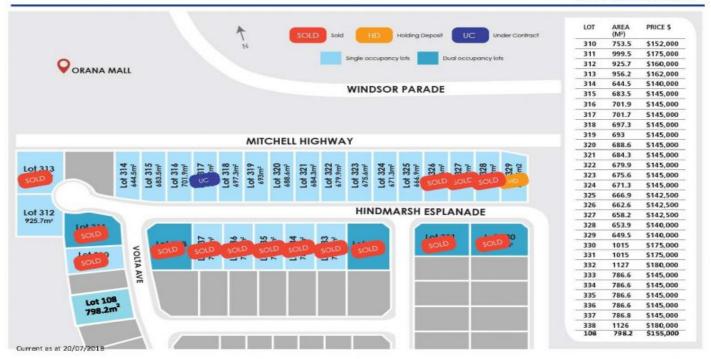

Stage 4 Release 3B consists of 27 lots ranging in size from 653 sq m to 1,126 sq m.

Services available in Keswick Estate include: electricity, NBN, water, natural gas and sewer services. For full version visit the website