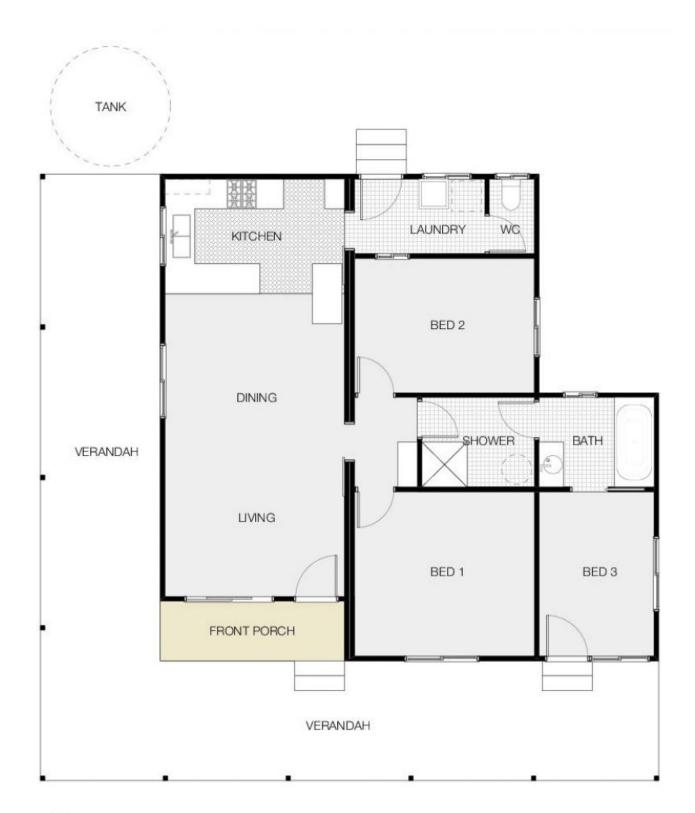

- 2 bedrooms plus office/3rd bedroom
- Open plan lounge & dining room
- Kitchen in original condition
- Bathroom with separate toilet

For full version visit the website

## 23L RIFLE RANGE ROAD, DUBBO

PLAN DISCLAIMER: This diagram is for illustrative purposes only. All reasonable care has been taken in the preparation, but no warranty is given as to the accuracy of the information. This document does not constitute any part of any offer or contract. Any dimensions shown are approximate only. Prospective purchasers must rely on their own enquiries.

Plans prepared by Design Tribe Dubbo on behalf of Bob Berry Real Estate www.designtribedubbo.com.au