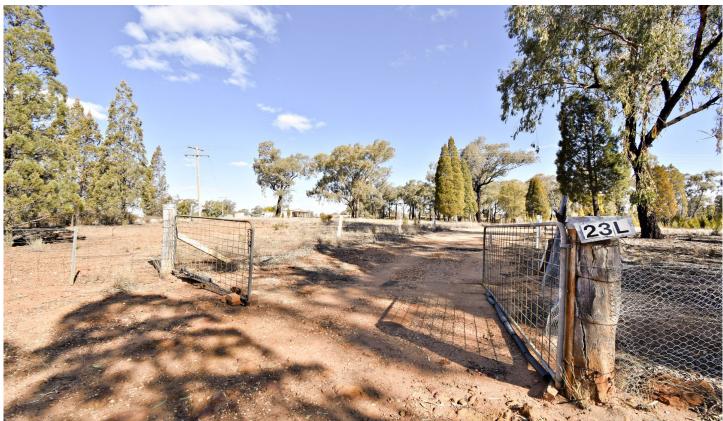

## 23L Rifle Range Road Dubbo NSW

Escape to your own rural sanctuary on the outskirts of Dubbo, with the convenience of CBD amenities a quick 10-minute drive away. Set in an elevated position with a pleasant outlook to the Hervey Ranges, this highly affordable 9.92-hectare (24.5-acre) lifestyle block has a number of improvements including cottage with large wraparound verandahs, double carport, 2 lock up storage sheds, 2 open machinery sheds, fencing, rainwater tanks, dam & access to the Sappa Bulga water scheme. Bitumen sealed road to the front gate. Deceased estate.