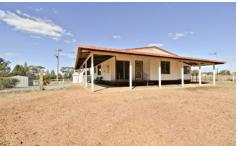

## 23L Rifle Range Road Dubbo NSW

Escape to your own rural sanctuary on the outskirts of Dubbo, with the convenience of CBD amenities a quick 10-minute drive away. Set in an elevated position with a pleasant outlook to the Hervey Ranges, this highly affordable 9.92-hectare (24.5-acre) lifestyle block has a number of improvements including cottage with large wraparound verandahs, double carport, 2 lock up storage sheds, 2 open machinery sheds, fencing, rainwater tanks, dam & access to the Sappa Bulga water scheme. Bitumen sealed road to the front gate. Deceased estate.

- 2 bedrooms plus office/3rd bedroom
- Open plan lounge & dining room
- Kitchen in original condition
- Bathroom with separate toilet

For full version visit the website