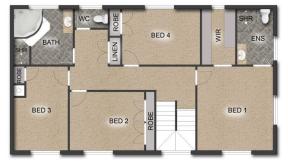

## 4 🚐 3 🔓 2 🖨

Type : House Price : \$545,000 Land Size : 731 sqm

View: https://www.bobberry.com.au/sale/nsw/dubb

o-orana/dubbo/residential/house/7374184

Bob Berry Real Estate 02 6882 6822

FIRST FLOOR PLAN