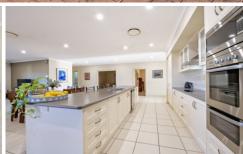

The quality kitchen with views of rear yard features a double oven, built-in microwave, dishwasher and pull out pantry storage. The under-roof alfresco entertaining patio

For full version visit the website