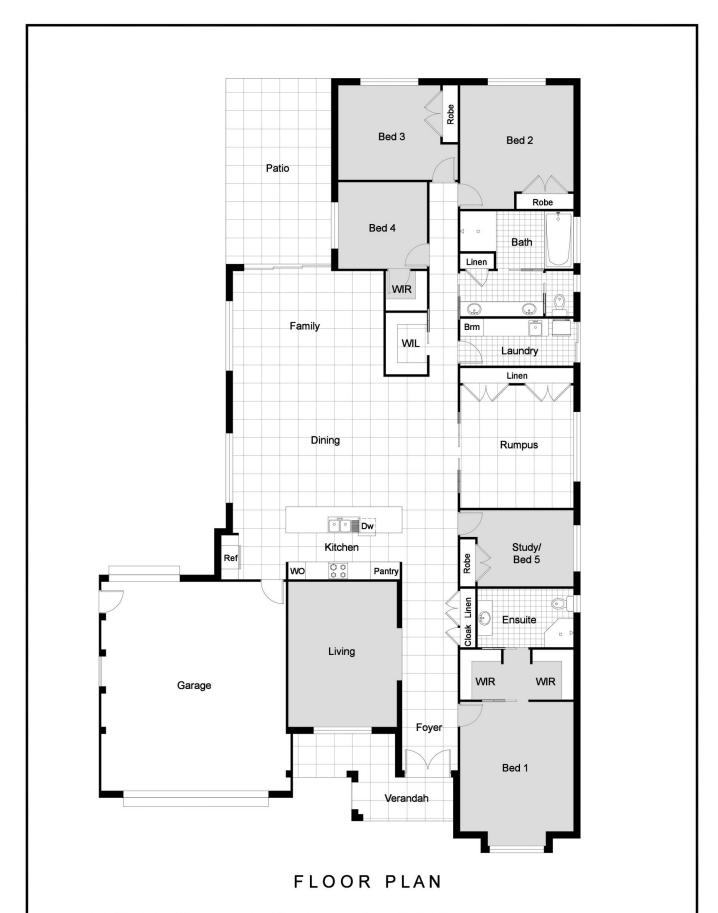

## 23 Lakeside Circuit Dubbo NSW

Immaculate inside and out, this impressive home sits serenely on a 1,093 m2 block in a prestigious pocket of Grangewood Estate within walking distance of the Dubbo golf course.

Offering the perfect rear north-facing aspect this substantial sanctuary offers both a sense of space and privacy along with a family friendly design. The three living areas, four bedrooms plus office or fifth bedroom is highlighted by the classic tones & finishes which create an immediate sophisticated & welcoming ambience.

The quality kitchen with views of rear yard features a double oven, built-in microwave, dishwasher and pull out pantry storage. The under-roof alfresco entertaining patio

For full version visit the website

## 5 🕮 2 🟪 2 🗬

Type : House Price : \$ 770,000 Land Size : 1093 sqm

View : https://www.bobberry.com.au/sale/nsw/dubb

o-orana/dubbo/residential/house/7374180

Bob Berry Real Estate 02 6882 6822

This floor plan including furniture, fixture measurements and dimensions are approximate and for illustrative purposes only. BoxBrownie.com gives no guarantee, warranty or representation as to the accuracy and layout. All enquiries must be directed to the agent, vendor or party representing this floor plan.