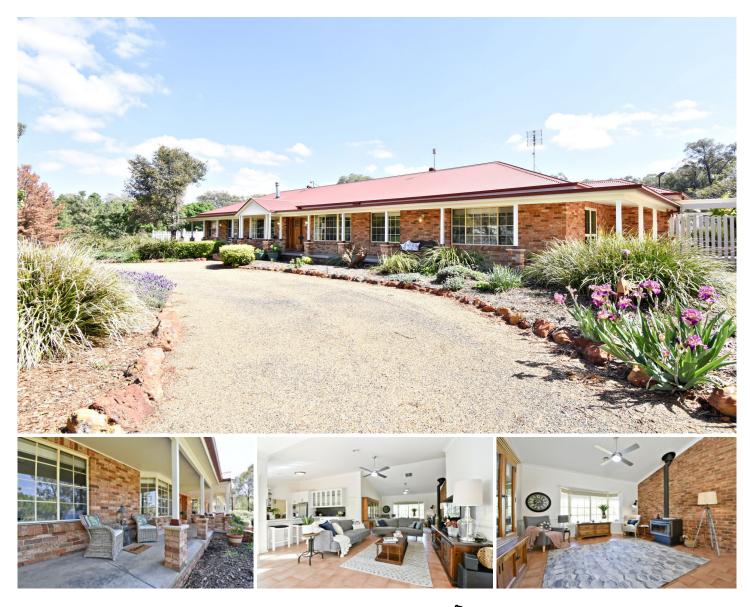

#### 13L Debeaufort Drive Dubbo NSW

Every detail in this magnificent resort-like rural retreat has been carefully planned & perfectly executed to make the most of an enviable northern aspect & scenic, private grounds. Set on 1.85 ha in prestigious Richmond Estate, just 2.5 km from the edge of Dubbo, the spacious property offers the pleasures of a country lifestyle with the benefits of city amenities.

Designed for quality family living & entertaining, the home has generous, beautifully proportioned rooms with soaring ceilings. A range of formal & casual living, dining & relaxing zones flow seamlessly to multiple alfresco areas. It would be hard to find a more relaxed & peaceful living environment. We look forward to showing you this exceptional piece of paradise.