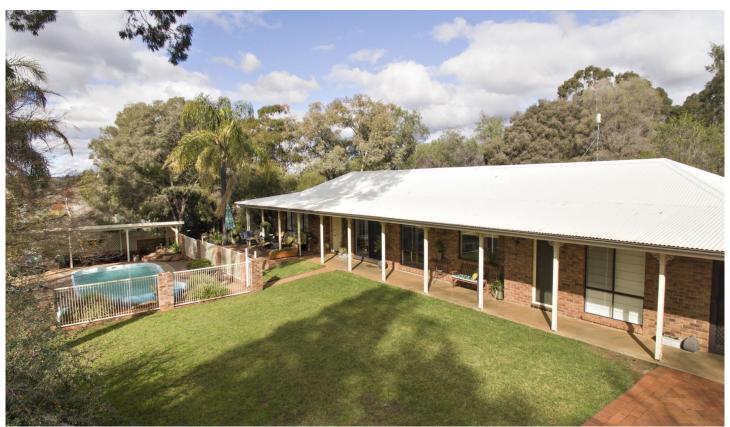

#### 14 Pine Knoll Drive Dubbo NSW

You will love the idyllic lifestyle offered by this private family retreat set on 4,097 sq m in a prestigious hillside neighbourhood on the eastern edge of Dubbo.

Framed by established gardens, the beautifully presented property has been designed to make the most of a perfect northern aspect. Equipped for all seasons, every celebration & social occasion, the substantial property offers multiple living & entertaining spaces, media projector & screen, expansive verandahs, appealing alfresco areas & inground pool complete with poolside living & dining zone.

An under-roof single garage, converted to a teenage retreat & exercise area, opens onto a verandah & double length carport. A detached 12 m x 7 m shed with concrete floor,

For full version visit the website