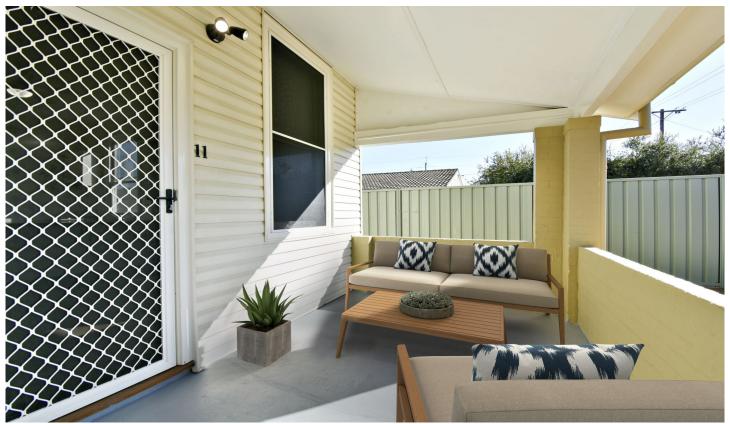

#### 11 Samuels Street Dubbo NSW

Sitting pretty behind a stylish front fence & gate, this renovated charmer in Central Dubbo has great appeal with high ceilings, decorative features, a lovely verandah for alfresco entertaining, easy-care gardens with manual irrigation & rear yard access plus an extra-large shed ideal for the handyman or tradie.

Perfect for first home buyers, investors, couples & singles there is nothing to do but move in with new paint, floor coverings, window furnishings & window & door screens. Stroll to CBD amenities, neighbourhood shops, restaurants, clubs, hotels, cafes, theatre, parklands & recreation facilities.