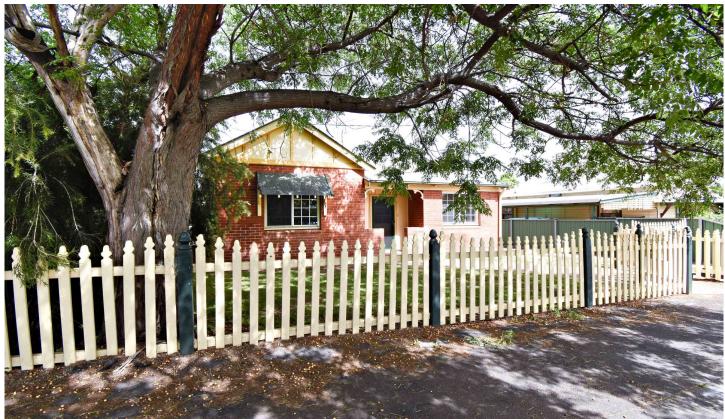

## 233 Fitzroy Street Dubbo NSW

Sitting pretty behind a picket fence, this double brick period cottage has been updated to create a charming home. Full of character and appeal, the property is perfectly positioned on the edge of the CBD within strolling distance of parks, restaurants, cafes, schools, shops and entertainment.

Special features include high ceilings, decorative cornices and glass panels, ceiling roses, picture rails and polished board flooring. Enjoy heating, cooling, covered alfresco entertaining area, cubby house and established gardens and plenty of room for chooks and vegies.