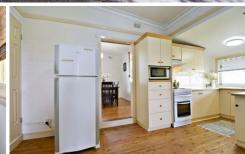

Special features include high ceilings, decorative cornices and glass panels, ceiling roses, picture rails and polished board flooring. Enjoy heating, cooling, covered alfresco entertaining area, cubby house and established gardens and plenty of room for chooks and vegies.