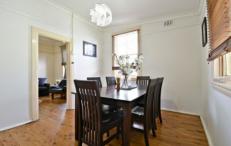

Special features include high ceilings, decorative cornices and glass panels, ceiling roses, picture rails and polished board flooring. Enjoy heating, cooling, covered alfresco entertaining area, cubby house and established gardens and plenty of room for chooks and vegies.