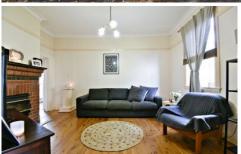

Special features include high ceilings, decorative cornices and glass panels, ceiling roses, picture rails and polished board flooring. Enjoy heating, cooling, covered alfresco entertaining area, cubby house and established gardens and plenty of room for chooks and vegies.