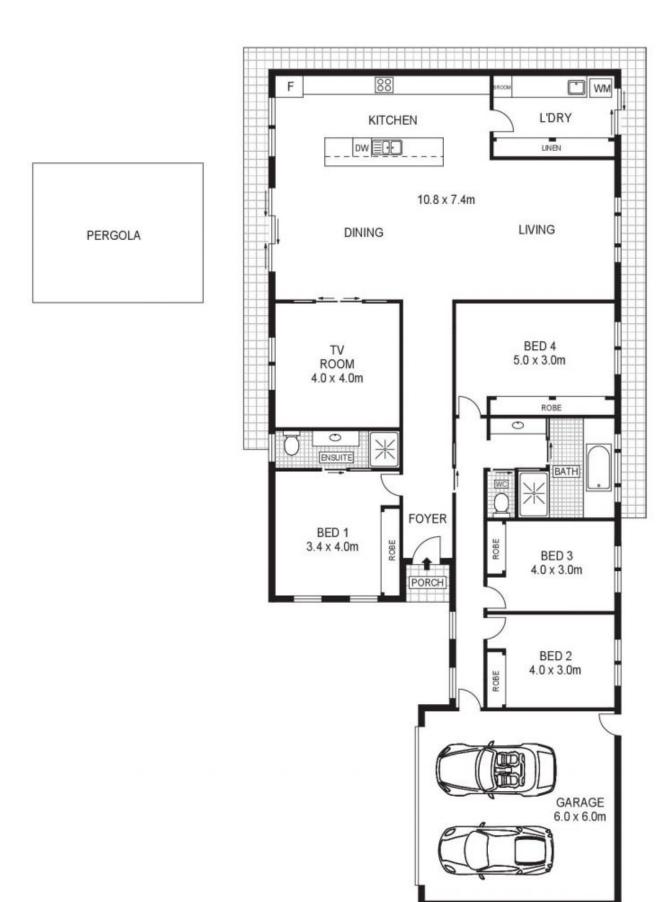

## 19 Arbory Close Dubbo NSW

This feature-packed contemporary home stands proudly behind a fence with sliding front gate in a quiet cul-de-sac just 600 metres from Delroy Park shopping centre and close to schools, child care, medical and fitness centres, golf course, parklands, recreation areas, and walking and cycling tracks.

Equipped for all seasons and social occasions the home includes flowing interiors opening to a covered alfresco entertaining area overlooking private compact landscaped gardens. The vendor is ready to sell and invites offers!

- 4 large bedrooms, built-ins, ensuite
- Open plan living and dining
- Second living, rumpus or media room

For full version visit the website