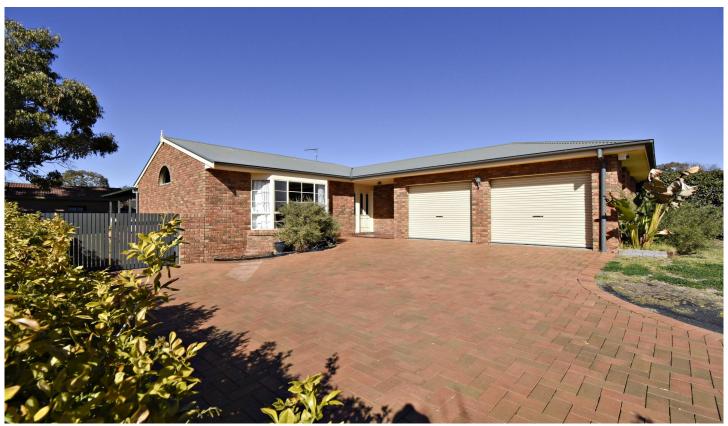

## 10 Ingrid Place Dubbo NSW

This inviting well-presented home would ideally suit owner occupiers or investors wanting a residence in a convenient yet quiet cul-de-sac location in Eastridge close to BlueRidge business park, Orana Mall, schools and parks.

The functional floor plan including separate living areas, a classic timber kitchen with stainless steel appliances and a sunny outdoor entertaining area making the home perfect for those looking to down size or up size and enjoy a modern home.

- Four bedrooms with built-ins, master with ensuite and split system a/c unit
- Living room with raked timber ceiling and feature brick wall

For full version visit the website