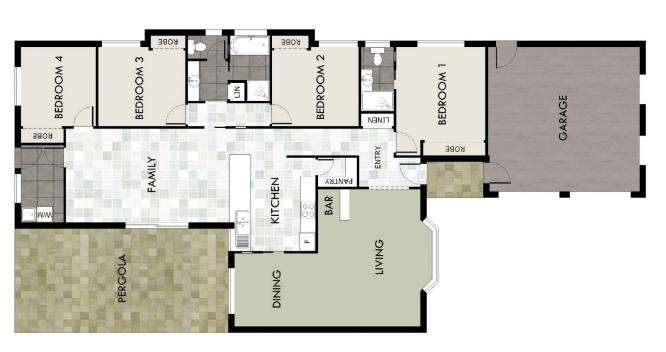

## 10 Ingrid Place Dubbo NSW

This inviting well-presented home would ideally suit owner occupiers or investors wanting a residence in a convenient yet quiet cul-de-sac location in Eastridge close to BlueRidge business park, Orana Mall, schools and parks.

The functional floor plan including separate living areas, a classic timber kitchen with stainless steel appliances and a sunny outdoor entertaining area making the home perfect for those looking to down size or up size and enjoy a modern home.

- Four bedrooms with built-ins, master with ensuite and split system a/c unit
- Living room with raked timber ceiling and feature brick wall

For full version visit the website