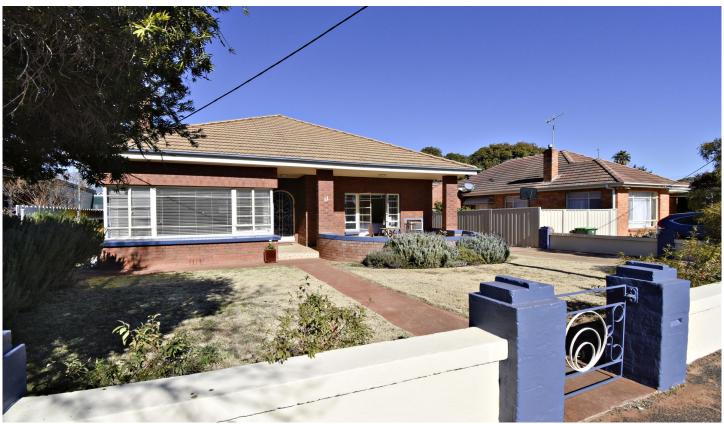

## 11 Hutchins Avenue Dubbo NSW

Full of light & decorative features, this north-facing double brick home in popular South Dubbo offers a top location close to schools, Tamworth St & Boundary Road shops, tavern, medical centre and parks. Radiating charm & studded with traditional hallmarks that toast its origins in style, the property has been modernised over the years & includes an updated kitchen, separate living areas plus heating and cooling. Enjoy coffee on the sunny front patio & entertain friends in the private covered alfresco area with adjoining outdoor space perfect for a fire pit.

- 3 bedrooms, updated family bathroom
- Main with a/c, large built-ins & French doors to patio
- 2nd bedroom with French doors to sun room
- Large north-facing living & dining area

For full version visit the website

## 3 📭 1 🔓 1 🖨

Type : House Price : \$ 363,000 Land Size : 697 sqm

View : https://www.bobberry.com.au/sale/nsw/dubb

o-orana/dubbo/residential/house/7374164

Jane Donald 02 6882 6822