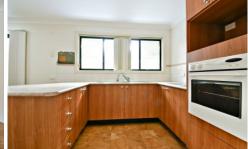

## 92 Sheraton Road Dubbo NSW

Enjoy relaxed, low maintenance living in this light-filled brick veneer home. Conveniently located close to Orana Mall, Macquarie Inn, medical centre, recreation areas & within walking distance of local schools, child care, fitness centres, Bunnings & Blueridge Business Park, the home is perfect for the first home buyer or investor. With a well-designed floor plan & plenty of storage space, the property has a timber-look kitchen with electric appliances, open plan dining area, separate lounge & a terrific enclosed alfresco room offering additional living & entertaining space. The well fenced garden with rear yard access has established trees, shrubs & edged garden beds.