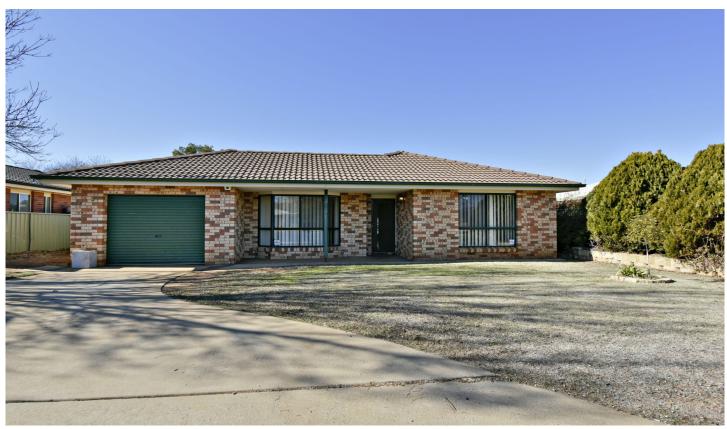

## 92 Sheraton Road Dubbo NSW

Enjoy relaxed, low maintenance living in this light-filled brick veneer home. Conveniently located close to Orana Mall, Macquarie Inn, medical centre, recreation areas & within walking distance of local schools, child care, fitness centres, Bunnings & Blueridge Business Park, the home is perfect for the first home buyer or investor. With a well-designed floor plan & plenty of storage space, the property has a timber-look kitchen with electric appliances, open plan dining area, separate lounge & a terrific enclosed alfresco room offering additional living & entertaining space. The well fenced garden with rear yard access has established trees, shrubs & edged garden beds.

## 3 🛺 1 🔓 1 🗬

Type : House Price : \$ 305,000 Land Size : 656 sqm

View : https://www.bobberry.com.au/sale/nsw/dubb

o-orana/dubbo/residential/house/7374158

Ross Woodham 02 6882 6822