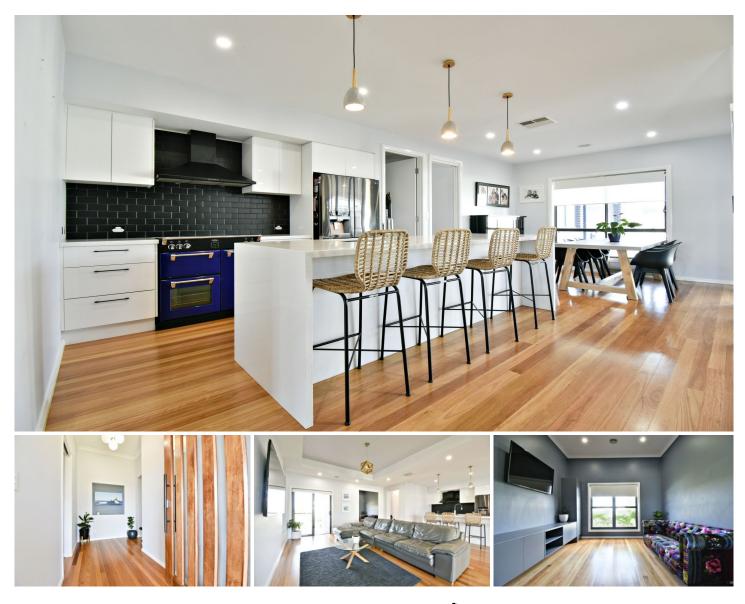

## 7 Tweed Place Dubbo NSW

The family focus design & combination of contemporary living with the elegance of traditional features will have your family falling in love with this three year old residence in peaceful Macquarie View with direct access to either CBD or Orana Mall. Your family will love the flow of living rooms to the alfresco entertaining area and heated pool.

Premium modern features include high recessed ceilings, built-in cabinetry throughout, blackbutt timber floorboards and ceiling fans.

- 4 spacious bedrooms with ceiling fans, built-in robes & desk

- Over sized master suite includes spa ensuite and walk-in robe

## 5 🛤 2 🚔 2 🚔

| Туре                 | : House       |
|----------------------|---------------|
| Price                | : \$ 562,000  |
| <b>Building Size</b> | : 338 sqm     |
| Land Size            | : 664 sqm     |
| View                 | : https://www |
|                      | ubbo oron     |