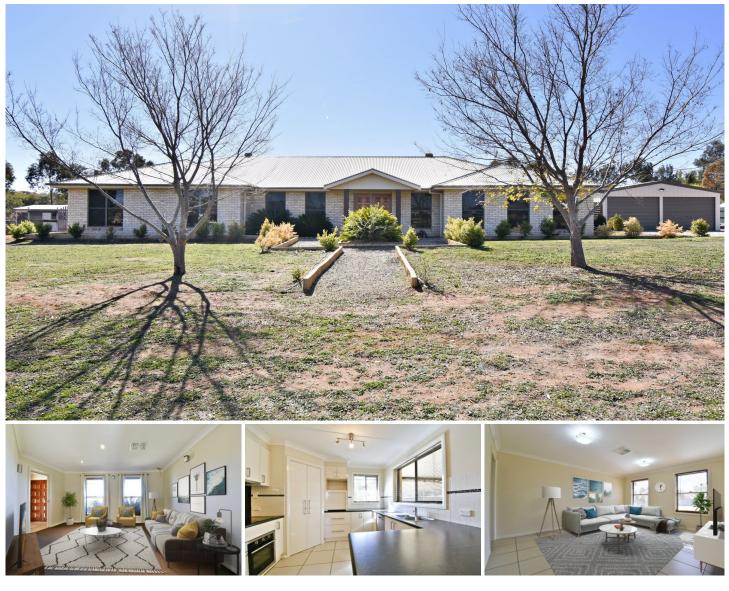

## 6 Old Homestead Drive Dubbo NSW

This substantial home set on 4207 sq m on the eastern outskirts of Dubbo offers a family sanctuary just minutes from schools, shops & amenities. With city water supply & all services, the property offers peace & quiet, contemporary styling, quality inclusions & an abundance of space, inside & out. The perfectly formulated floor plan encompasses generous living & entertaining options & a large north-facing covered alfresco zone. There is plenty of room to enjoy family living and the lifestyle you have been craving of a few chooks or room to kick the footy. Built in 2007 the property has been rented for some time and requires some TLC with opportunity for the purchaser to place their own stamp on the property.

A detached studio compliments the offering with a garage

For full version visit the website