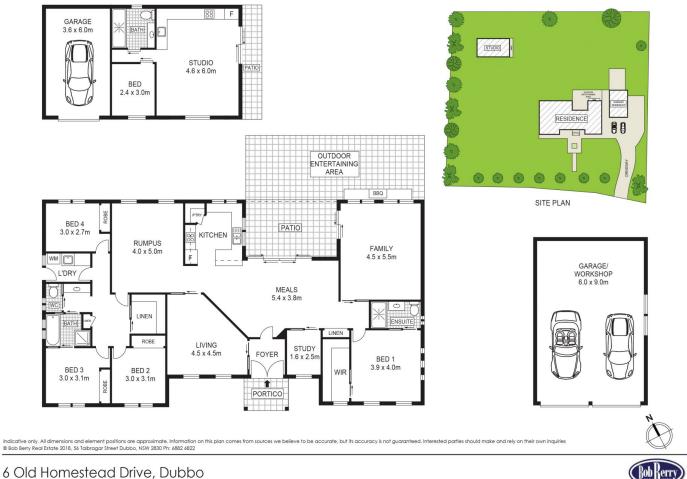

## 6 Old Homestead Drive Dubbo NSW

This substantial home set on 4207 sq m on the eastern outskirts of Dubbo offers a family sanctuary just minutes from schools, shops & amenities. With city water supply & all services, the property offers peace & quiet, contemporary styling, quality inclusions & an abundance of space, inside & out. The perfectly formulated floor plan encompasses generous living & entertaining options & a large north-facing covered alfresco zone. There is plenty of room to enjoy family living and the lifestyle you have been craving of a few chooks or room to kick the footy. Built in 2007 the property has been rented for some time and requires some TLC with opportunity for the purchaser to place their own stamp on the property.

A detached studio compliments the offering with a garage

For full version visit the website