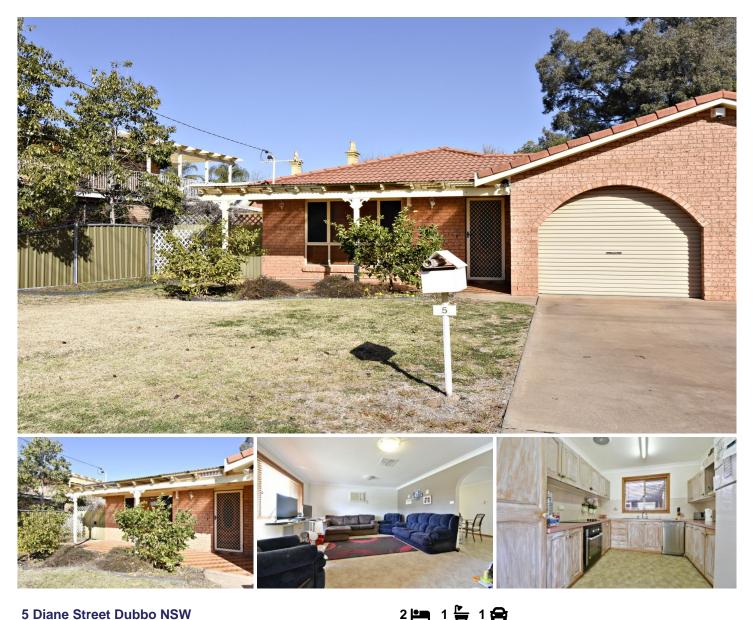

## **5 Diane Street Dubbo NSW**

Presenting easy care, low maintenance gardens and yards plus practical and convenient living spaces, this duplex is bright and welcoming and is ideally located with direct access to the CBD.

Ideal for those keen to simplify their life without compromising space, style and convenience, you can enjoy the Northerly sun sitting on the front patio or stroll to Regand Park river walking track and Boundary Rd shops including post office, pharmacy, convenience store, tavern & medical centre.

5 Diane Street offers single level, low maintenance living, ideal for retirees, downsizers, investors or professionals.