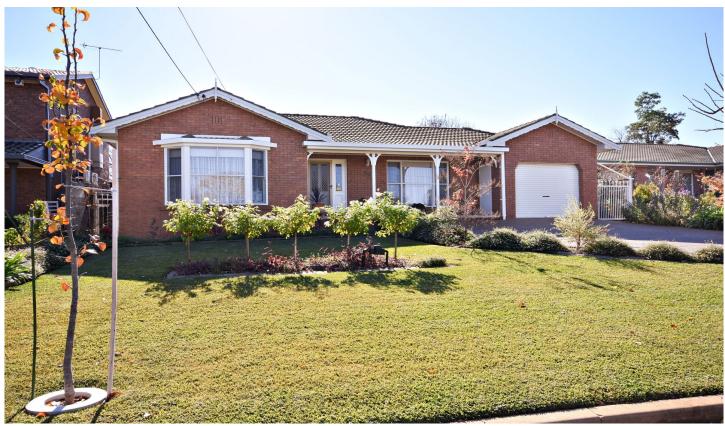

## 20 Sapphire Street Dubbo NSW

Built in 1991 this inviting well-presented home is spacious throughout and has been designed to take full advantage of the North-East aspect with both sunny living rooms looking out to the gardens. Set in a convenient location close to popular Boundary Rd shops, Tavern, Medical Centre, park and school the home has a functional floor plan and includes fresh paint and new carpet, a large modernised kitchen with updated appliances and a fully renovated ensuite.

- Three double bedrooms all with built-ins
- Master with renovated ensuite
- Large modernised kitchen with walk-in pantry, new appliances
- Spacious living and dining room

For full version visit the website

3 🔄 2 🔓 1 🖨

Type : House Price : \$ 387,500 Land Size : 637 sqm

View: https://www.bobberry.com.au/sale/nsw/dubb

o-orana/dubbo/residential/house/7374154

Jane Donald 02 6882 6822