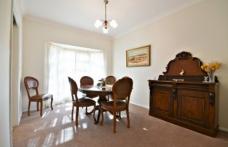

## 20 Sapphire Street Dubbo NSW

Built in 1991 this inviting well-presented home is spacious throughout and has been designed to take full advantage of the North-East aspect with both sunny living rooms looking out to the gardens. Set in a convenient location close to popular Boundary Rd shops, Tavern, Medical Centre, park and school the home has a functional floor plan and includes fresh paint and new carpet, a large modernised kitchen with updated appliances and a fully renovated ensuite.

- Three double bedrooms all with built-ins
- Master with renovated ensuite
- Large modernised kitchen with walk-in pantry, new appliances
- Spacious living and dining room

For full version visit the website