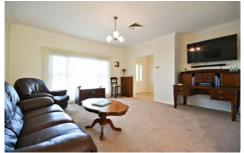

## 20 Sapphire Street Dubbo NSW

Built in 1991 this inviting well-presented home is spacious throughout and has been designed to take full advantage of the North-East aspect with both sunny living rooms looking out to the gardens. Set in a convenient location close to popular Boundary Rd shops, Tavern, Medical Centre, park and school the home has a functional floor plan and includes fresh paint and new carpet, a large modernised kitchen with updated appliances and a fully renovated ensuite.

- Three double bedrooms all with built-ins
- Master with renovated ensuite
- Large modernised kitchen with walk-in pantry, new appliances
- Spacious living and dining room

For full version visit the website