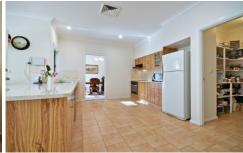

## 20 Sapphire Street Dubbo NSW

Built in 1991 this inviting well-presented home is spacious throughout and has been designed to take full advantage of the North-East aspect with both sunny living rooms looking out to the gardens. Set in a convenient location close to popular Boundary Rd shops, Tavern, Medical Centre, park and school the home has a functional floor plan and includes fresh paint and new carpet, a large modernised kitchen with updated appliances and a fully renovated ensuite.

- Three double bedrooms all with built-ins
- Master with renovated ensuite
- Large modernised kitchen with walk-in pantry, new appliances
- Spacious living and dining room

For full version visit the website