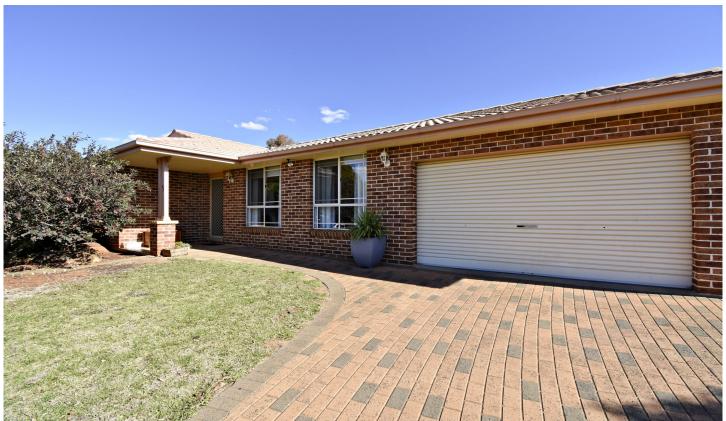

## 68 Murrayfield Drive Dubbo NSW

With an excellent long-term tenant paying \$350 a week, this well maintained 4 bedroom home has a proven record as a solid investment opportunity. Located in family-friendly Eastridge Estate near walking paths & recreation areas, the property features spacious light-filled rooms, heating and cooling, abundant storage, convenient 3-way bathroom, lovely undercover alfresco entertaining area & established gardens with rear yard access. Handy to schools, neighbourhood shopping centre & Orana Mall.

- 4 good-sized bedrooms with built-ins
- Main with walk-in robe & bathroom access
- Light filled main living/dining area
- Open plan kitchen heart of the home
- Electric appliances & breakfast bar

For full version visit the website

## 4 🕮 1 📛 1 🖨

Type : House Price : \$ 355,000 Land Size : 789 sqm

View : https://www.bobberry.com.au/sale/nsw/dubb

o-orana/dubbo/residential/house/7374152

Jane Donald 02 6882 6822