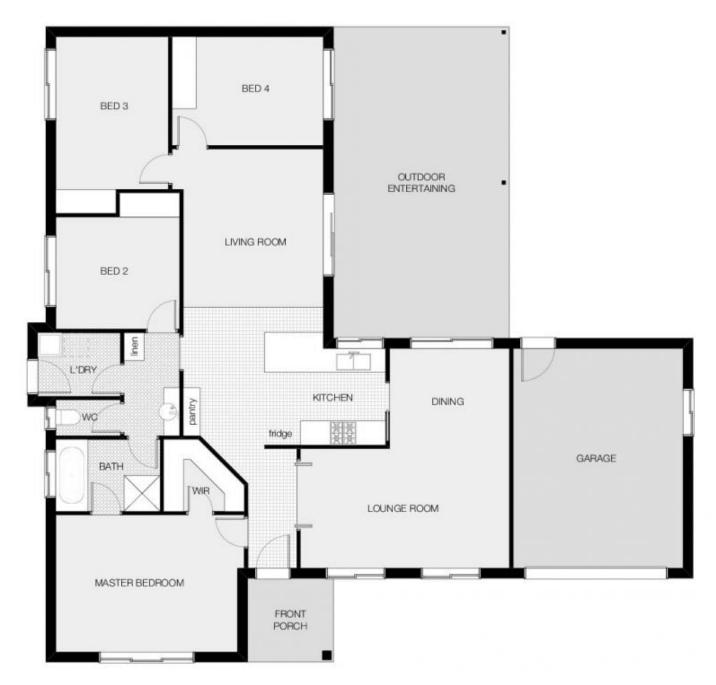

## 68 Murrayfield Drive Dubbo NSW

With an excellent long-term tenant paying \$350 a week, this well maintained 4 bedroom home has a proven record as a solid investment opportunity. Located in family-friendly Eastridge Estate near walking paths & recreation areas, the property features spacious light-filled rooms, heating and cooling, abundant storage, convenient 3-way bathroom, lovely undercover alfresco entertaining area & established gardens with rear yard access. Handy to schools, neighbourhood shopping centre & Orana Mall.

- 4 good-sized bedrooms with built-ins
- Main with walk-in robe & bathroom access
- Light filled main living/dining area
- Open plan kitchen heart of the home
- Electric appliances & breakfast bar

For full version visit the website

## 68 MURRAYFIELD DRIVE, DUBBO

PLAN DISCLAIMER: This diagram is for illustrative purposes only. All reasonable care has been taken in the preparation, but no warranty is given as to the accuracy of the information. This document does not constitute any part of any offer or contract. Any dimensions shown are approximate only. Prospective purchasers must rely on their own enquiries.