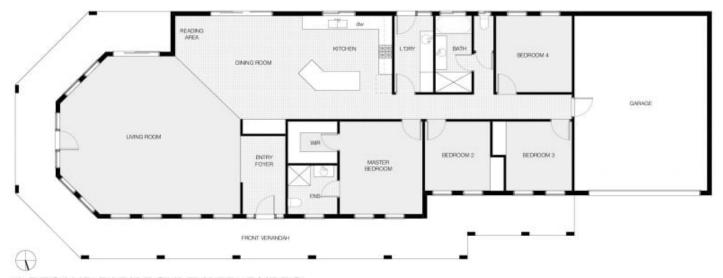

- 4 bedrooms, master with walk-in robe & ensuite

For full version visit the website

4 🕒 2 📛 2 🖨

Type : House Price : \$ 559,500 Land Size : 903 sqm

View: https://www.bobberry.com.au/sale/nsw/dubb

o-orana/dubbo/residential/house/7374150

## 2 REGAND PARK BOULEVARD, DUBBO

PLAN DISCLAIMER: This diagram is for illustrative purposes only. All neasonable care has been taken in the preparation, but no warranty is given as to the accuracy of the information. This document does not constitute any part of any offer or contract. Any dimensions shown are approximate only. Prospective purchasers must rely on their own enquries.

Plans prepared by Design Tribe Dubbo on behalf of Bob Berry Real Estate www.designfribeclubbo.com.au