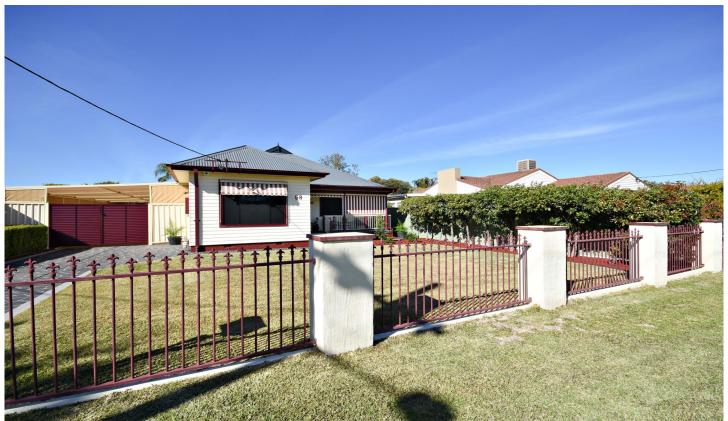

## 58 Crown Street Dubbo NSW

Every detail has been carefully considered in this beautifully presented & fastidiously maintained home boasting formal & casual living areas, lovely front & back verandahs, private gardens & multiple outdoor entertaining spaces. Ideally positioned within easy access of infants, primary & high schools, Boundary Road & Tamworth Street shopping centres, churches, entertainment, medical & sporting facilities & walking & cycling tracks.

Features include high ceilings, decorative cornices, timber-look flooring, skylights & a large loft with heating, cooling, built-in desk & oodles of room for storage. Come & view this great home before it is snapped up!

- 3 bedrooms built-ins & fans

For full version visit the website

3 📮 2 🔓 4 🖨

Type : House Price : \$ 390,000 Land Size : 765 sqm

View: https://www.bobberry.com.au/sale/nsw/dubb

o-orana/dubbo/residential/house/7374147