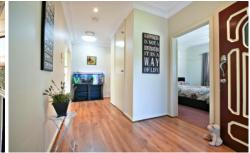

Features include high ceilings, decorative cornices, timber-look flooring, skylights & a large loft with heating, cooling, built-in desk & oodles of room for storage. Come & view this great home before it is snapped up!