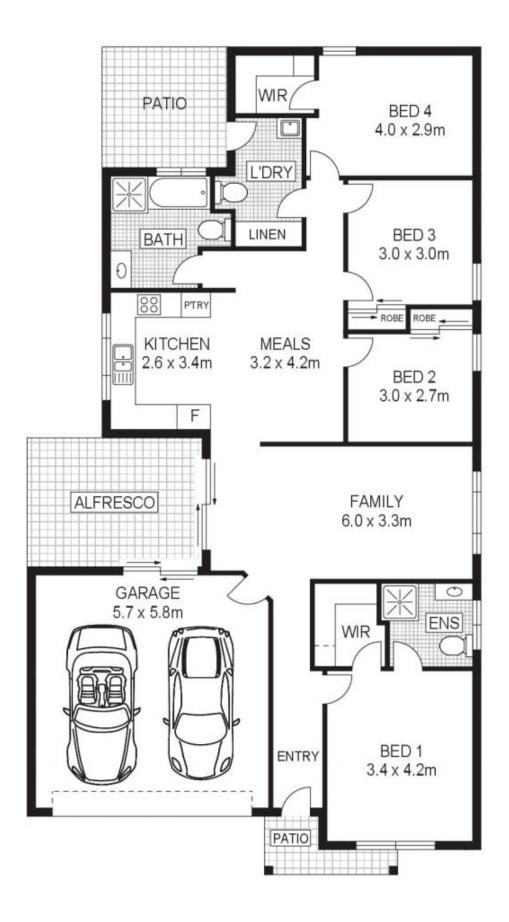

Just steps from parklands & close to shopping complex, schools, child care, medical centres, gym & golf course, the property offers 4 bedrooms, 2 bathrooms, 3rd toilet in laundry, built-in & walk-in wardrobes plus great storage, undercover outdoor entertaining, separate BBQ area, heating, cooling & double auto garage with internal access.

'Potential plus' yard with side access, room for pool & boat & trailer storage provide further options.

For full version visit the website

## 4 🖰 2 📛 2 🖨

Type : House Price : \$ 370,000 Land Size : 600 sqm

View: https://www.bobberry.com.au/sale/nsw/dubb

o-orana/dubbo/residential/house/7374145

Bob Berry Real Estate 02 6882 6822

Indicative only. At dimensions and element positions are approximate, information on this plan comes from sources we believe to be accurate, but its accuracy is not guaranteed. Interested parties should make and rely on their own inquirter dis Brusham. Description of the properties of the properties