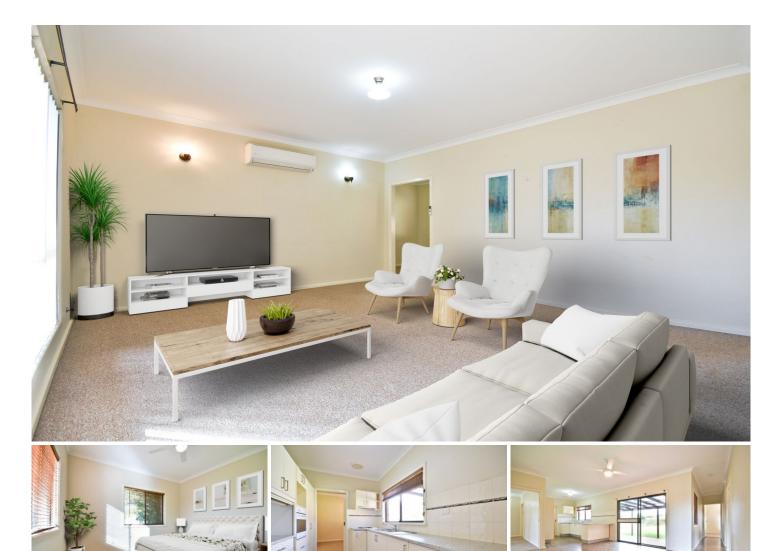

## 39 Hazelwood Drive Dubbo NSW

With recent updates and a spacious floor plan this four bedroom brick home offers a sought after location just minutes from Delroy Park Shopping Centre, MAGS, parks and golf course. Currently leased at \$350 p/w until July 2019 this home will suit an investor or family looking for a spacious home set on a 776 sq m easy to maintain block.

- 4 bedrooms with built-ins and ceiling fans
- Master with ensuite
- Renovated kitchen, electric appliances
- Separate living and family rooms
- Handy office or dining room
- Lovely covered patio with N-E aspect
- Split System R/C AC unit, natural gas heating
- NBN connected