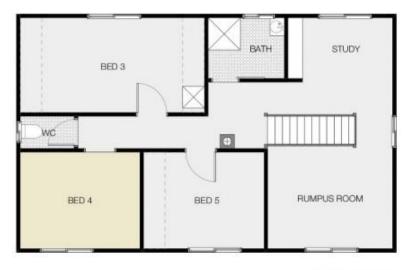

- 5 good-sized bedrooms plus office
- 2 bathrooms requiring improvements

For full version visit the website

## 5 📭 2 🟪 1 🗬

Type : House Price : \$ 245,000 Land Size : 601 sqm

View : https://www.bobberry.com.au/sale/nsw/dubb

o-orana/dubbo/residential/house/7374140

Bob Berry Real Estate 02 6882 6822

FIRST FLOOR

## 11 BENT STREET, DUBBO

PLAN DISCLAIMER: This diagram is for illustrative purposes only. All reasonable care has been taken in the preparation, but no warranty is given as to the accuracy of the information. This document does not constitute any part of any offer or contract. Any dimensions shown are approximate only. Prospective purchasers must rely on their own enquiries.

Plans prepared by Design Tribe Dubbo on behalf of Bob Berry Real Estate www.designtribedubbo.com.au