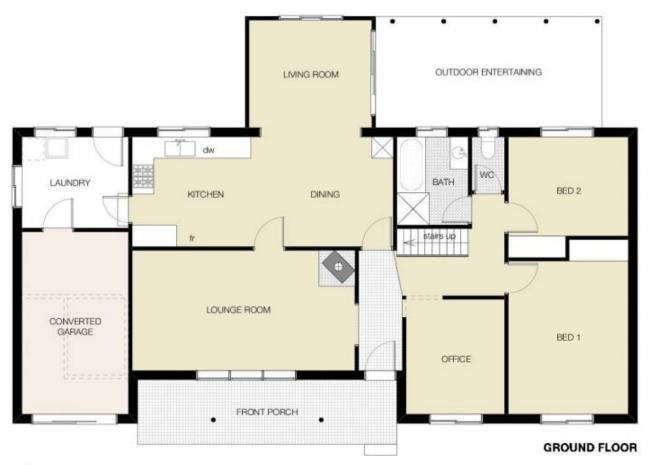

- 5 good-sized bedrooms plus office
- 2 bathrooms requiring improvements

For full version visit the website

## 5 📭 2 🟪 1 🗬

Type : House Price : \$ 245,000 Land Size : 601 sqm

View : https://www.bobberry.com.au/sale/nsw/dubb

o-orana/dubbo/residential/house/7374140

Bob Berry Real Estate 02 6882 6822

FIRST FLOOR

## 11 BENT STREET, DUBBO

PLAN DISCLAIMER: This diagram is for illustrative purposes only. All reasonable care has been taken in the preparation, but no warranty is given as to the accuracy of the information. This document does not constitute any part of any offer or contract. Any dimensions shown are approximate only. Prospective purchasers must rely on their own enquiries.

Plans prepared by Design Tribe Dubbo on behalf of Bob Berry Real Estate www.designtribedubbo.com.au