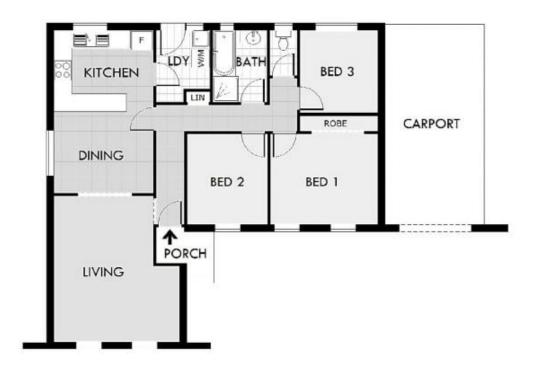

## 15 Springfield Way, Dubbo

NOTE: This drawing is for illustrative purposes, and is indicitative only. It is not to scale and all measurements are approximate. Room sizes should be verified independently by potential outsines before purchase. Prevuises Architectural plans provided and while we endevour to provide as accurate information as possible, Prevuitakes no responsibility for erronious information.