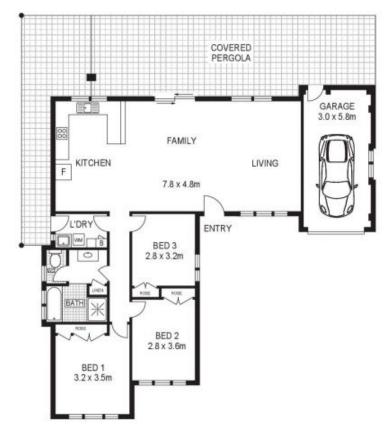

## 3 Rosella Street Dubbo NSW

If a convenient location is on your wish list, be quick to inspect this low maintenance home centrally located between South Dubbo shops & Orana Mall and is close to medical centres, child care, tavern, parks, playing fields & walking & cycling tracks.

Facing into a cul-de-sac in a family-friendly area, the neat & tidy property has freshly painted walls & new carpet in bedrooms, timber-look flooring in high traffic areas, north-facing living & entertaining areas & established gardens with rear yard access, perfect for boat, trailer or caravan storage.

Just right for busy individuals, young families, downsizers & smart investors.

3 📭 1 🖺 1 🖨

Type : House Land Size : 808 sqm

View : https://www.bobberry.com.au/sale/nsw/dubb o-orana/dubbo/residential/house/7374129

Bob Berry Real Estate 02 6882 6822

For full version visit the website

indicative only. At dimensions and element positions are approximate, information on this plan comes from sources we believe to be accurate, but its accuracy is not guaranteed, interested parties should make and rely on their own inquiries @Bob Berry Real Estate 2018, 56 Talbringer Street Dubbo, NSW 2830 Phr 6882 6822