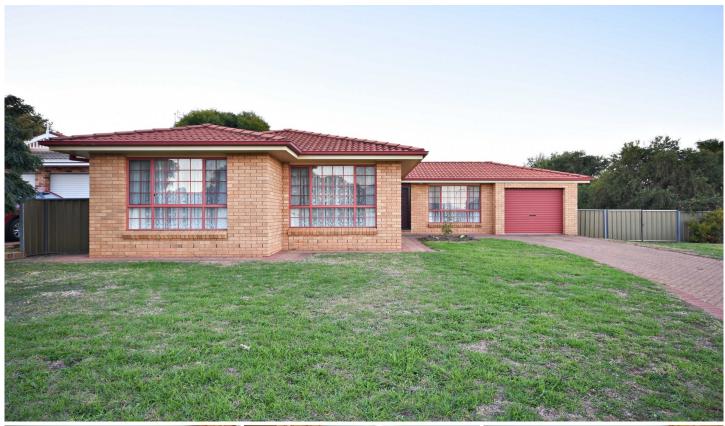

## 3 Rosella Street Dubbo NSW

If a convenient location is on your wish list, be quick to inspect this low maintenance home centrally located between South Dubbo shops & Orana Mall and is close to medical centres, child care, tavern, parks, playing fields & walking & cycling tracks.

Facing into a cul-de-sac in a family-friendly area, the neat & tidy property has freshly painted walls & new carpet in bedrooms, timber-look flooring in high traffic areas, north-facing living & entertaining areas & established gardens with rear yard access, perfect for boat, trailer or caravan storage.