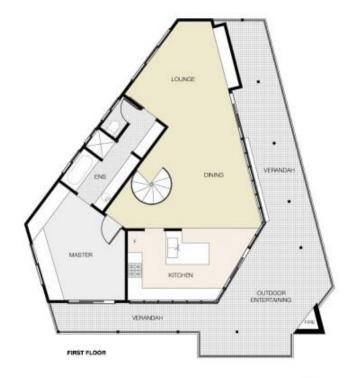

- 3 bedrooms, 2 bathrooms, great storage
- Upstairs living & dining, timber floors

For full version visit the website

## 30 HAZELWOOD DRIVE, DUBBO

PLAN DISCLAIMER: This diagram is for illustrative purposes only. All reasonable care has been taken in the preparation, but no warrarily is given as to the accuracy of the information. This document does not constitute any part of any offer or contract. Any dimensions shown are approximate only. Prospective purchases must rely on their own enquiries.

Ptans prepared by Design Tribe Dubbo on behalf of Bob Berry Real Estate www.designtribedubbo.com.au