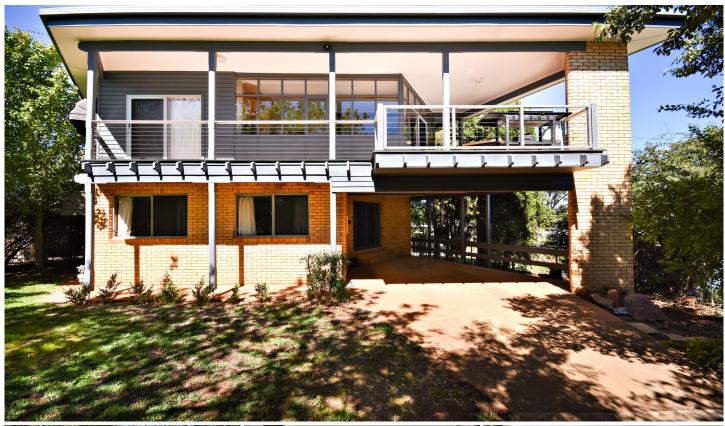

## 30 Hazelwood Drive Dubbo NSW

Enjoy living & sleeping among the treetops in this north-facing home located in popular Delroy Gardens. You will love the leafy surrounds and unique design with great privacy, light-filled rooms, multiple living & entertaining areas, timber features & fabulous wrap-around elevated verandah complete with built-in fireplace.

Conveniently located between the golf course & Delroy Park shopping centre, the home is close to schools, child care, medical & fitness centres, parklands, recreation areas, & walking & cycling tracks. This is an ideal place to call home - just move in & relax.

- 3 bedrooms, 2 bathrooms, great storage
- Upstairs living & dining, timber floors

For full version visit the website