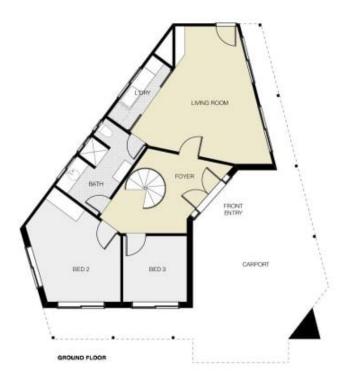

- 3 bedrooms, 2 bathrooms, great storage
- Upstairs living & dining, timber floors

For full version visit the website

## 30 HAZELWOOD DRIVE, DUBBO

PLAN DISCLAIMER: This diagram is for illustrative purposes only. All reasonable care has been taken in the preparation, but no warrarily is given as to the accuracy of the information. This document does not constitute any part of any offer or contract. Any dimensions shown are approximate only. Prospective purchases must rely on their own enquiries.

Ptans prepared by Design Tribe Dubbo on behalf of Bob Berry Real Estate www.designtribedubbo.com.au