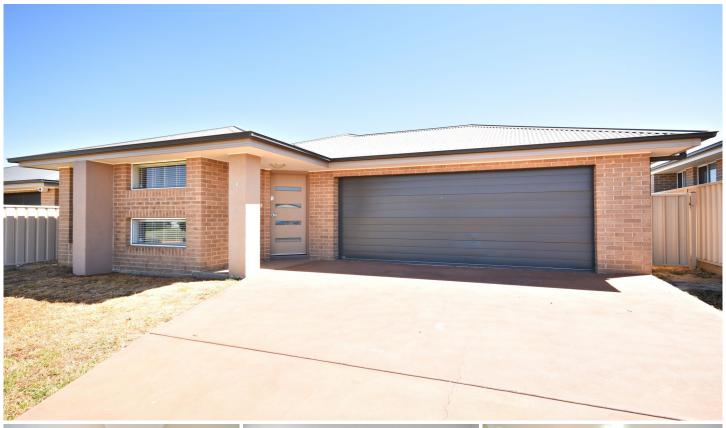

## 6 Dalbeattie Crescent Dubbo NSW

Opposite parkland with children's playground & just 250 metres from Delroy Park shopping centre, this well-located home would ideally suit first home buyers, investors & downsizers. Enjoy all the comforts of modern living with the convenience of close proximity to schools, child care, medical & fitness centres, golf course, transport, walking & cycling tracks & recreation areas. Neat & tidy with modern finishes & neutral tones, this property is a must see for anyone searching for convenient low maintenance living. Don't let this opportunity pass you by.

- 4 bedrooms with built-in wardrobes
- Master with ensuite & twin robes
- Family bathroom, 3rd toilet in laundry
- Modern kitchen & meals area

For full version visit the website

## 4 🕮 2 🖺 2 🖨

Type : House Price : \$ 360,000 Land Size : 489 sqm

View : https://www.bobberry.com.au/sale/nsw/dubb

o-orana/dubbo/residential/house/7374126

Ross Woodham 02 6882 6822

PLAN DISCLAIMER: This diagram is for illustrative purposes only. All reasonable care has been taken in the preparation, but no warranty is given as to the accuracy of the information. This document does not constitute any part of any offer or contract. Any dimensions shown are approximate only. Prospective purchasers must rely on their own enquiries.