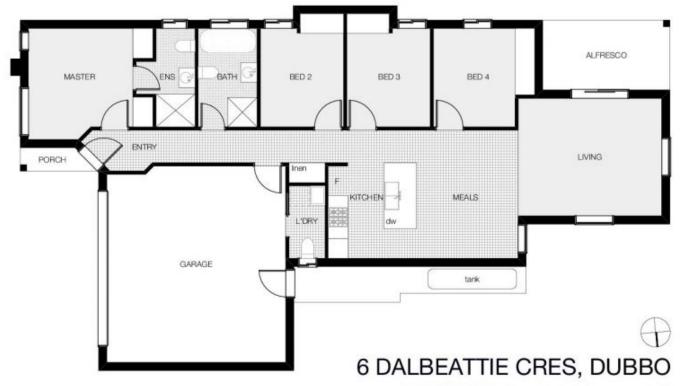

- 4 bedrooms with built-in wardrobes
- Master with ensuite & twin robes
- Family bathroom, 3rd toilet in laundry
- Modern kitchen & meals area

For full version visit the website

## 4 🕮 2 🖺 2 🖨

Type : House Price : \$ 360,000 Land Size : 489 sqm

View : https://www.bobberry.com.au/sale/nsw/dubb

o-orana/dubbo/residential/house/7374126

Ross Woodham 02 6882 6822

PLAN DISCLAIMER: This diagram is for illustrative purposes only. All reasonable care has been taken in the preparation, but no warranty is given as to the accuracy of the information. This document does not constitute any part of any offer or contract. Any dimensions shown are approximate only. Prospective purchasers must rely on their own enquiries.