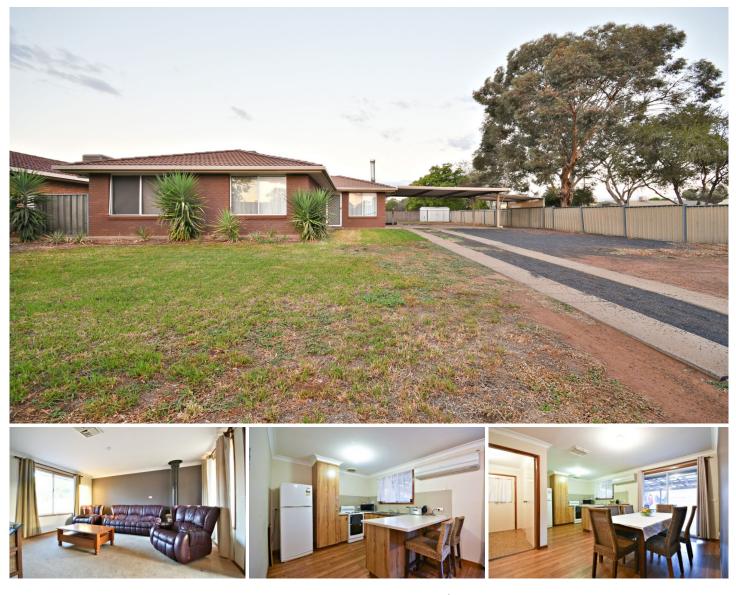

## **1 Bonner Crescent Dubbo NSW**

With great appeal for the first home buyer trying to get into the market, this brick home provides a superb entry point at a convenient address with shops, parks and a selection of schools within walking distance.

This modern brick veneer home has separate meals and living areas, large detached shed and a renovated bathroom.

- 3 bedrooms with built-ins
- Kitchen in good condition, electric appliances
- Renovated bathroom with separate toilet
- Ducted evaporative cooling, wood fire
- Ceiling fans and split system r/c a/c unit
- Covered outdoor living area

## For full version visit the website

3 🎮 1 🚰 3 🚘

| Туре      | : House            |
|-----------|--------------------|
| Price     | : \$ 265,000       |
| Land Size | : 748 sqm          |
| View      | : https://www.bobb |