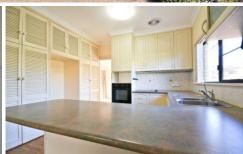

## MAIN RESIDENCE:

- 4 bedrooms, built-ins, renovated ensuite
- Spacious formal living & dining with garden views
- Updated kitchen, breakfast bar, dishwasher
- Extensive storage, wall oven, cooktop
- Family or casual dining with alfresco access
- Huge laundry with storage, solar panels, nbn