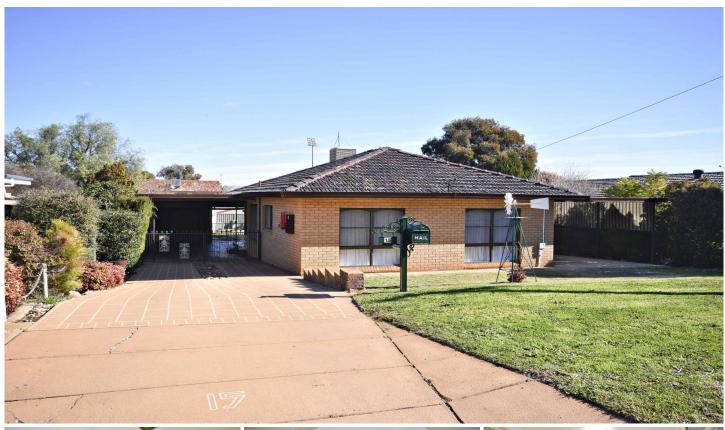

## 15 Brigalow Avenue Dubbo NSW

Prepare to be impressed by the huge amount of living & entertaining space offered by this substantial family home complete with large self-contained granny flat. Ideally suited for extended family living, the feature packed property is conveniently located just moments from the CBD, Orana Mall, Macquarie Inn, medical centre, café, schools, sporting fields, parks & recreation facilities.

## MAIN RESIDENCE:

- 4 bedrooms, built-ins, renovated ensuite
- Spacious formal living & dining with garden views
- Updated kitchen, breakfast bar, dishwasher
- Extensive storage, wall oven, cooktop
- Family or casual dining with alfresco access
- Huge laundry with storage, solar panels, nbn

For full version visit the website

5 🚐 3 🚔 3 🗬

Type : House Price : \$ 407,950 Land Size : 925.38 sqm

View: https://www.bobberry.com.au/sale/nsw/dubb o-orana/dubbo/residential/house/7374124

**Graeme Board** 02 6882 6822