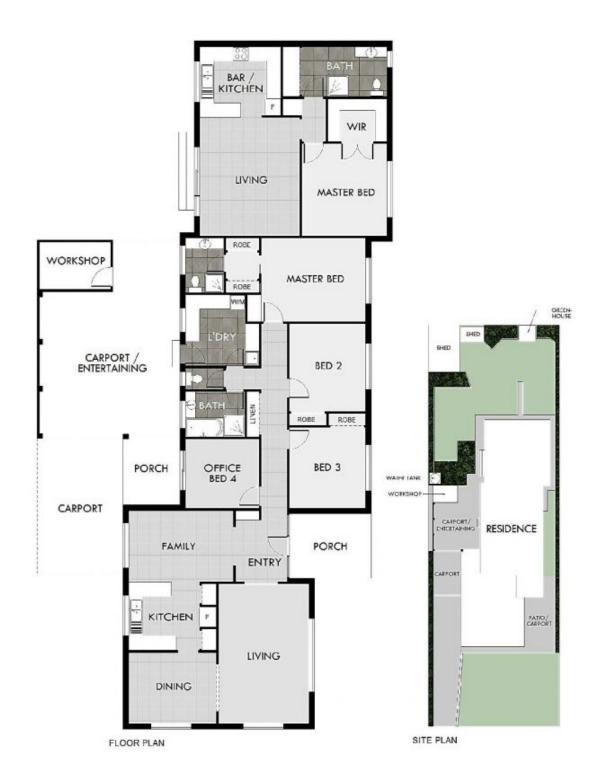

## MAIN RESIDENCE:

- 4 bedrooms, built-ins, renovated ensuite
- Spacious formal living & dining with garden views
- Updated kitchen, breakfast bar, dishwasher
- Extensive storage, wall oven, cooktop
- Family or casual dining with alfresco access
- Huge laundry with storage, solar panels, nbn

## 15 Brigalow Avenue, Dubbo

NOTE This drawing is for illustrative purposes, and is indicitative only. It is not to scale and all measurements are approximate. Boom sizes should be verified independantly by potential customer before purchase. Preru use Architectural plans provided and while we endewort to provide as accurate information as possible, Preve takes no responsibility for extrainous information.