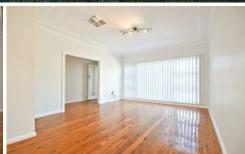

- 3 bedrooms, main with built-in
- Light-filled rooms, high ceilings

For full version visit the website

3 📭 1 🔓 1 🗬

Type : House Price : \$ 265,000 Land Size : 717 sqm

View: https://www.bobberry.com.au/sale/nsw/dubbo-orana/dubbo/residential/house/7374123