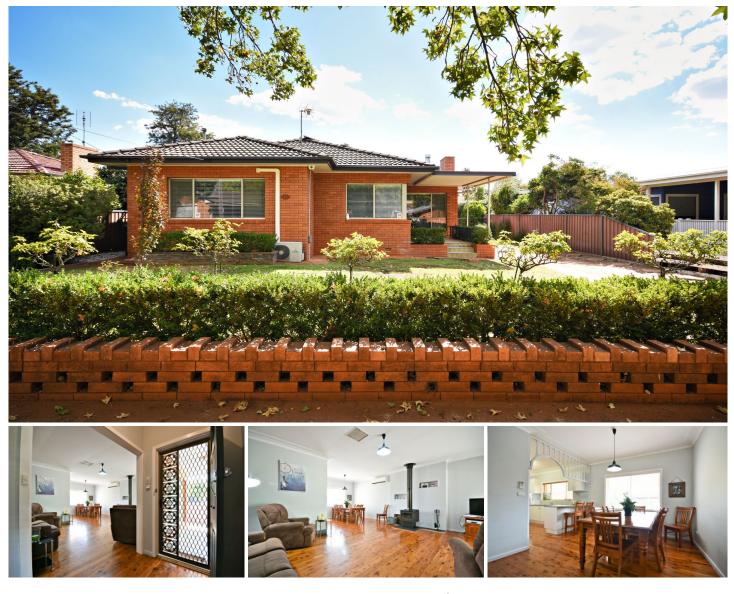

## 11 Roycox Crescent Dubbo NSW

Nestled in an established family-friendly street in popular South Dubbo, this neat & tidy home is conveniently located close to schools, shops, medical centres, parks, walking tracks, cafes & tavern. Enjoying a northern aspect & freshly painted throughout, the property offers light & airy rooms, fantastic storage, high ceilings, decorative cornices, polished boards, renovated kitchen, multiple living & entertaining options & a fabulous teenage retreat. Other features include ducted evaporative A/C, 3 R/C split systems, covered rear verandah & sunny front patio.

- 3 bedrooms with large built-ins
- 2nd shower & toilet in laundry
- Living & dining with wood fire
- High ceilings, decorative cornices

For full version visit the website

3 🎮 1 🚔 1 🚘

| Туре      | : House                                     |
|-----------|---------------------------------------------|
| Price     | : \$ 330,000                                |
| Land Size | : 613 sqm                                   |
| View      | : https://www.bobberry.com.au/sale/nsw/dubb |
|           | o-orana/dubbo/residential/house/7374120     |